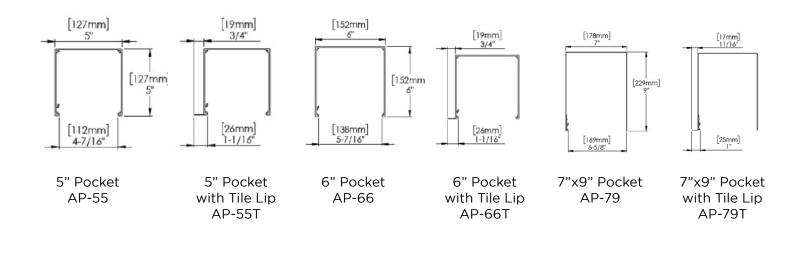

## **Headbox Dimensions**

Custom printed and configured buttons available on flush mount wall switch

wall cut-in

15 Volt Power Panel (15 Volt panel supplies power for up to 18 dc motors)

| Date:                                                       |                                                    |                         |                      |                                        |  |  |  |  |
|-------------------------------------------------------------|----------------------------------------------------|-------------------------|----------------------|----------------------------------------|--|--|--|--|
| Select Weightbar (Bottom Hem Bar)                           |                                                    |                         |                      |                                        |  |  |  |  |
| Internal                                                    | D30<br>Silent                                      | Fabric<br>Wrapped       | 9/16<br>F 4115<br>HD | Bottom<br>Up                           |  |  |  |  |
| Optional:                                                   | Fabric<br>Brush                                    | Rubber<br>Bumper        | Ballast (            | BUBBLE SEAL<br>BALLAST<br>FABRIC BRUSH |  |  |  |  |
| Select Mounting Hardware System                             |                                                    |                         |                      |                                        |  |  |  |  |
| Open Ro                                                     | ll                                                 |                         |                      |                                        |  |  |  |  |
| Dual Op                                                     | en Roll                                            |                         |                      |                                        |  |  |  |  |
| 3" Fascia                                                   | a                                                  | 5" Fascia Sing          | le Roll              |                                        |  |  |  |  |
| 4" Fascia                                                   | a                                                  | 5" Fascia Doul          | ole Roll             |                                        |  |  |  |  |
|                                                             | Cassette 110                                       |                         |                      |                                        |  |  |  |  |
|                                                             | 5" x 5" Recessed Headbox with bottom closure       |                         |                      |                                        |  |  |  |  |
|                                                             | 6" x 6" Recessed Headbox with bottom closure       |                         |                      |                                        |  |  |  |  |
| 7" x 9" Recessed Headbox with bottom closure                |                                                    |                         |                      |                                        |  |  |  |  |
| Tile Lip on Headbox (See page 4 for diagram)                |                                                    |                         |                      |                                        |  |  |  |  |
| (See page 3 & 4 for specific bracket sizes for each option) |                                                    |                         |                      |                                        |  |  |  |  |
| Select Mounting Hardware System                             |                                                    |                         |                      |                                        |  |  |  |  |
|                                                             | Wire Guide<br>Headbox Bottom Closure               |                         |                      |                                        |  |  |  |  |
|                                                             | Bracket Covers                                     |                         |                      |                                        |  |  |  |  |
| Side Channels for Blackout (Edge) white, gray, black        |                                                    |                         |                      |                                        |  |  |  |  |
|                                                             | Pocket "I" Wall Clip Pocket "L" Clip with Tile Lip |                         |                      |                                        |  |  |  |  |
| Skylight Zipscreen Skylight Wireguide Bottom Up Shade       |                                                    |                         |                      |                                        |  |  |  |  |
| Silent Pi                                                   | Silent Pin System (Heavy Duty with Dual Bearings)  |                         |                      |                                        |  |  |  |  |
| Linked shade panels- as marked on plans                     |                                                    |                         |                      |                                        |  |  |  |  |
| Select Fabric Orientation on the Roll                       |                                                    |                         |                      |                                        |  |  |  |  |
|                                                             |                                                    | Window-Sid<br>(Standard | ·                    | Room-Side<br>(Waterfall)               |  |  |  |  |
| Regular (Standard)                                          |                                                    |                         |                      |                                        |  |  |  |  |
| Waterfall (Standard)                                        |                                                    |                         |                      |                                        |  |  |  |  |
| Dual Roll Orientation Specify:                              |                                                    |                         |                      |                                        |  |  |  |  |
| Light Filtering(LF) Black out(BO)                           |                                                    |                         |                      |                                        |  |  |  |  |