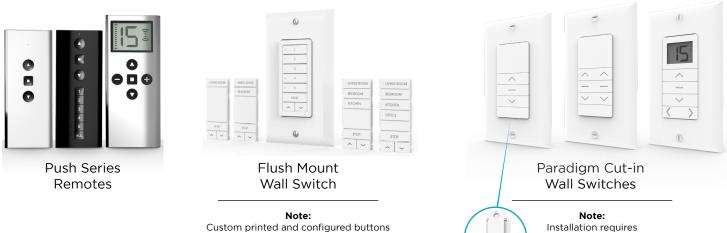

#### Select Handheld (Push) or Wall Remote Options

| Push Series<br>Remotes                               | Paradigm Cut-in<br>Wall Switches                          | Flush Mount<br>Wall Switch  |  |  |  |  |  |
|------------------------------------------------------|-----------------------------------------------------------|-----------------------------|--|--|--|--|--|
| Push ONE                                             | 1 Ch                                                      | 5 Ch                        |  |  |  |  |  |
| Push 5                                               | 2 Ch                                                      |                             |  |  |  |  |  |
| Push 15                                              | 15 Ch                                                     | Refer to Pg.4 for more info |  |  |  |  |  |
| Select Motor Power                                   | Sele                                                      | Select Motor Style          |  |  |  |  |  |
| 110 Volt AC                                          | 110 Volt AC     Standard       12 Volt DC     Quiet Motor |                             |  |  |  |  |  |
| 12 Volt DC                                           |                                                           |                             |  |  |  |  |  |
| 5 Volt Battery                                       |                                                           |                             |  |  |  |  |  |
| Select Low Voltage Power Supply (disregard for 110v) |                                                           |                             |  |  |  |  |  |
| 5 Volt Wall Charger                                  | 5 V                                                       | 5 V Rechargeable Batt Pack  |  |  |  |  |  |
| 12 Volt Power Supply                                 | Qui                                                       | et Motor                    |  |  |  |  |  |

## **Headbox Dimensions**

Custom printed and configured buttons available on flush mount wall switch

wall cut-in