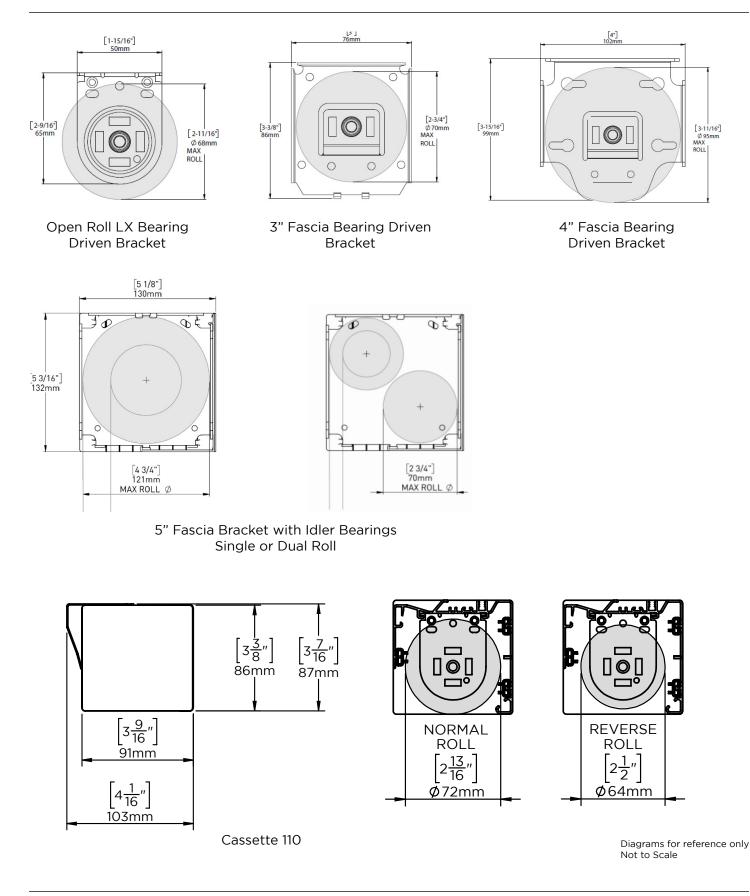

## **Submittal Check Sheet Hardware Dimensions**

15 Volt Power Panel (15 Volt panel supplies power for up to 18 dc motors)

| Date:                                                       |                                                    |                         |                      |                                        |  |  |  |  |
|-------------------------------------------------------------|----------------------------------------------------|-------------------------|----------------------|----------------------------------------|--|--|--|--|
| Select Weightbar (Bottom Hem Bar)                           |                                                    |                         |                      |                                        |  |  |  |  |
| Internal                                                    | D30<br>Silent                                      | Fabric<br>Wrapped       | 9/16<br>F 4115<br>HD | Bottom<br>Up                           |  |  |  |  |
| Optional:                                                   | Fabric<br>Brush                                    | Rubber<br>Bumper        | Ballast (            | BUBBLE SEAL<br>BALLAST<br>FABRIC BRUSH |  |  |  |  |
| Select Mounting Hardware System                             |                                                    |                         |                      |                                        |  |  |  |  |
| Open Ro                                                     | ll                                                 |                         |                      |                                        |  |  |  |  |
| Dual Op                                                     | en Roll                                            |                         |                      |                                        |  |  |  |  |
| 3" Fascia                                                   | a                                                  | 5" Fascia Sing          | le Roll              |                                        |  |  |  |  |
| 4" Fascia                                                   | a                                                  | 5" Fascia Doul          | ole Roll             |                                        |  |  |  |  |
|                                                             | Cassette 110                                       |                         |                      |                                        |  |  |  |  |
|                                                             | 5" x 5" Recessed Headbox with bottom closure       |                         |                      |                                        |  |  |  |  |
|                                                             | 6" x 6" Recessed Headbox with bottom closure       |                         |                      |                                        |  |  |  |  |
| 7" x 9" Recessed Headbox with bottom closure                |                                                    |                         |                      |                                        |  |  |  |  |
| Tile Lip on Headbox (See page 4 for diagram)                |                                                    |                         |                      |                                        |  |  |  |  |
| (See page 3 & 4 for specific bracket sizes for each option) |                                                    |                         |                      |                                        |  |  |  |  |
| Select Mounting Hardware System                             |                                                    |                         |                      |                                        |  |  |  |  |
|                                                             | Wire Guide<br>Headbox Bottom Closure               |                         |                      |                                        |  |  |  |  |
|                                                             | Bracket Covers                                     |                         |                      |                                        |  |  |  |  |
| Side Channels for Blackout (Edge) white, gray, black        |                                                    |                         |                      |                                        |  |  |  |  |
|                                                             | Pocket "I" Wall Clip Pocket "L" Clip with Tile Lip |                         |                      |                                        |  |  |  |  |
| Skylight Zipscreen Skylight Wireguide Bottom Up Shade       |                                                    |                         |                      |                                        |  |  |  |  |
| Silent Pi                                                   | Silent Pin System (Heavy Duty with Dual Bearings)  |                         |                      |                                        |  |  |  |  |
| Linked shade panels- as marked on plans                     |                                                    |                         |                      |                                        |  |  |  |  |
| Select Fabric Orientation on the Roll                       |                                                    |                         |                      |                                        |  |  |  |  |
|                                                             |                                                    | Window-Sid<br>(Standard | ·                    | Room-Side<br>(Waterfall)               |  |  |  |  |
| Regular (Standard)                                          |                                                    |                         |                      |                                        |  |  |  |  |
| Waterfall (Standard)                                        |                                                    |                         |                      |                                        |  |  |  |  |
| Dual Roll Orientation Specify:                              |                                                    |                         |                      |                                        |  |  |  |  |
| Light Filtering(LF) Black out(BO)                           |                                                    |                         |                      |                                        |  |  |  |  |