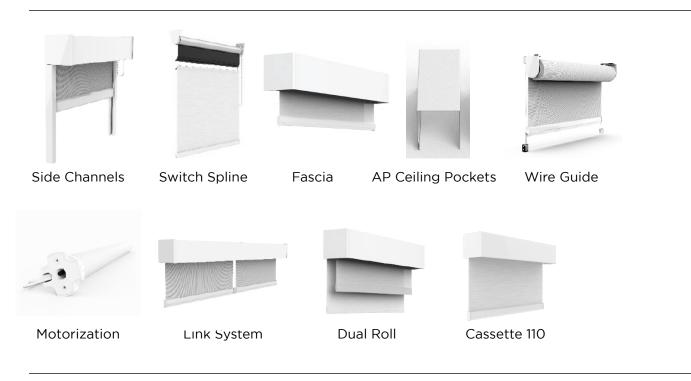

for proper tension of fabric-to-tube. Or,
b. Switch Spline Attachment (for removal and cleaning of shade band (fabric panel)): Must allow for easy removal of shade band without removing roller tube, housing, or mechanical systems. System must allow top of shade band to drop below the shade tube, fascia bottom return, or pocket closure for easy removal of shade band. Switch spline style roller tube required.

 Shade Cloth Fabric: Inherently anti-static, flame-retardant, fade and stain resistant, light-filtering, room-darkening, or blackout fabrics as selected from Textile, a division of RolleaseAcmeda. Choose light-filtering or room-darkening fabrics from Manufacturer's available product offering.

Full specs available here: www.rolleaseacmedacontract.com/resources/

## **System Options**



## **Submittal Check Sheet Hardware Dimensions**





## **Headbox Dimensions**





Custom printed and configured buttons available on flush mount wall switch



wall cut-in