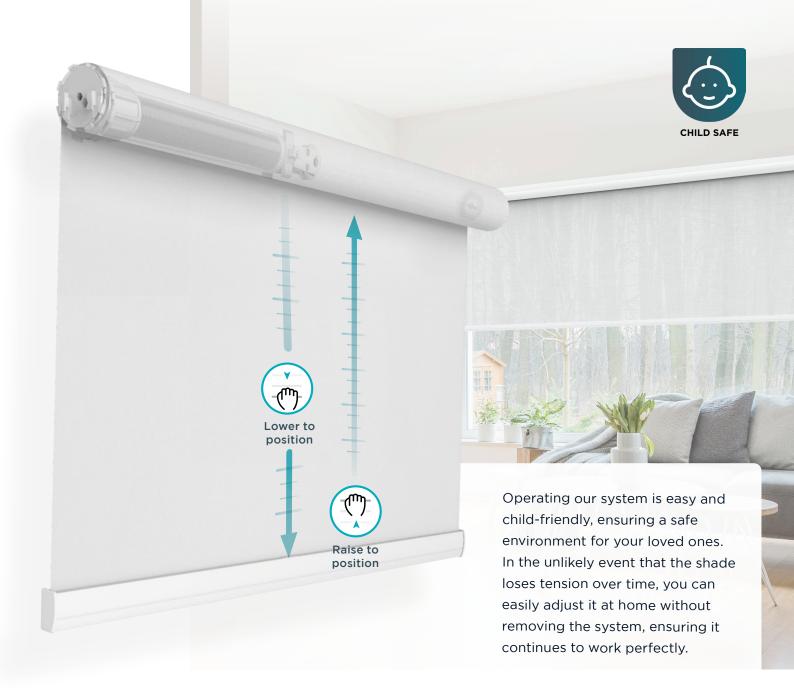

## Easy Spring Air

We're excited to introduce a game-changing solution for roller shades that's lightweight and cordless, enabling effortless raising and lowering to your desired position using the weight bar with a simple swift movement.

## **Easy Spring Air**

Upgrade your Easy Spring Air system with our innovative limiter, which creates a setting to prevent the shade from opening past a certain point, ensuring it never operates higher than your desired setting.