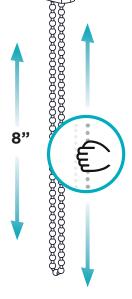

## Chain Shield

Our Chain Shield has been designed to create a simple and effective solution for any existing manual shading system.

The Shield encases the chain, leaving 8" exposed to easily control the shade. Using the Chain Shield ensures compliance with the child safety standards set by Health Canada and the Window Covering Manufacturers Association (WCMA).