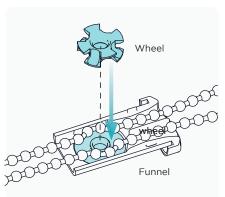

## Assembly

1. Place the wheel on a funnel.

2. Snap funnels on the chain.

- **3.** Slide the Shield through the chain and over the funnels.
- Funnel

  Shield
- **4.** Install binding posts at the top and bottom of the funnels.