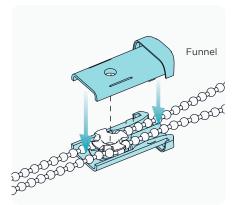

## Assembly

1. Place the wheel on a funnel.

2. Snap funnels on the chain.

- **3.** Slide the Shield through the chain and over the funnels.
- Funnel

  Shield
- **4.** Install binding posts at the top and bottom of the funnels.