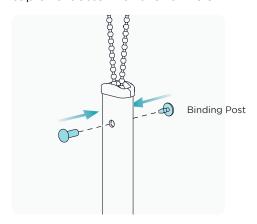

## Assembly

1. Place the wheel on a funnel.

2. Snap funnels on the chain.

- **3.** Slide the Shield through the chain and over the funnels.
- Funnel

  Shield
- **4.** Install binding posts at the top and bottom of the funnels.