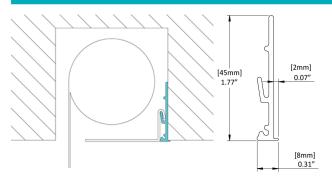

#### **FEATURES AND BENEFITS**

- Clip profiles can eliminate the need for a full pocket extrusion in drywall pocket or "no pocket" applications.
- It is a cost saving pocket solution with minimal aluminium achieving a square recess.
- They work with the existing closure panels.
- The L clip features an extended lip that can conceal unsightly cuts.
- The L clips are a smart solution to use with suspended ceilings.
- The I clip is a slimline solution to use with a closure.

## I CLIP

## PARTS NUMBERS

- 1 L Clip
- SB21-0504-XXX490
- 2 | Clip SB21-0514-xxx490
- 3 Closure
- RCBC#x 3", 4", 5" Closure Clip
  - # Size
  - xxx- Color