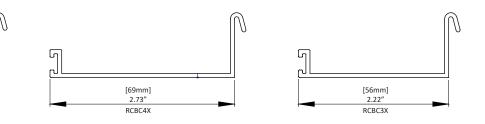

## PARTS NUMBERS

- 1 L Clip
- SB21-0504-XXX490
- 2 | Clip SB21-0514-xxx490
- 3 Closure
- RCBC#x 3", 4", 5" Closure Clip
  - # Size
  - xxx- Color

### **CLOSURE DIMENSIONS**

[68mm]

2.67"

RCBC5X