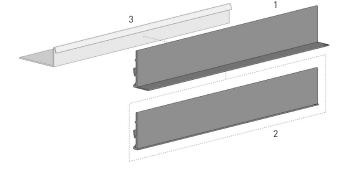

## PARTS NUMBERS

- 1 L Clip
- SB21-0504-XXX490
- 2 | Clip SB21-0514-xxx490
- 3 Closure
- RCBC#x 3", 4", 5" Closure Clip
  - # Size
  - xxx- Color