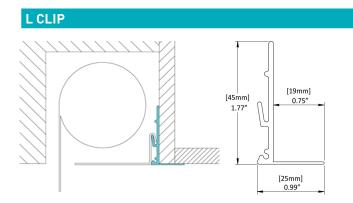

#### **FEATURES AND BENEFITS**

- Clip profiles can eliminate the need for a full pocket extrusion in drywall pocket or "no pocket" applications.
- It is a cost saving pocket solution with minimal aluminium achieving a square recess.
- They work with the existing closure panels.
- The L clip features an extended lip that can conceal unsightly cuts.
- The L clips are a smart solution to use with suspended ceilings.
- The I clip is a slimline solution to use with a closure.

## PARTS NUMBERS

- 1 L Clip
- SB21-0504-XXX490
- 2 | Clip SB21-0514-xxx490
- 3 Closure
- RCBC#x 3", 4", 5" Closure Clip
  - # Size
  - xxx- Color