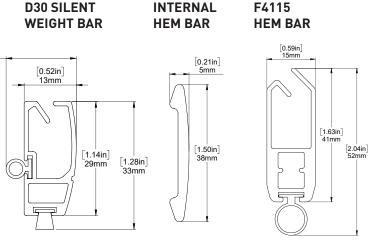

forward, energy efficient constant system charging.
- Self-locating installation feature with 10mm idler extension (1mm increments)
- Fabric Spline feature provides positive attachment of fabric to tube.
- · Accepts standard and reverse roll applications











Match this solution with any of our sunscreen, blockout or high performance fabrics for a complete finished solution.

See our document library for comprehensive information including HPD, LEED & NRC specifications.

## **BRACKET COLORS**



### **MOTOR OPTIONS**



DC Power Panel [Provides power for 18 DC ARC motors



Automate Solar Charger [energy efficient]



Automate ARC Repeater
[Extends the ARC signal]



ARC Relay Module [Smart System Interface]



Automate Pulse Hub





## **SCHEMATIC**



# **BOTTOM RAIL OPTIONS**



# SYSTEM UPGRADES



5" Pocket





Edge Side Channels
[for improved light blockout]



**Internal Wire Guide** 

[supporting complex shading systems]

Fabric Spline System [secure attachment of fabric on a roller shade]



For more information about our Upgrade solutions, see our UPGRADE SPECIFICATION sheets.