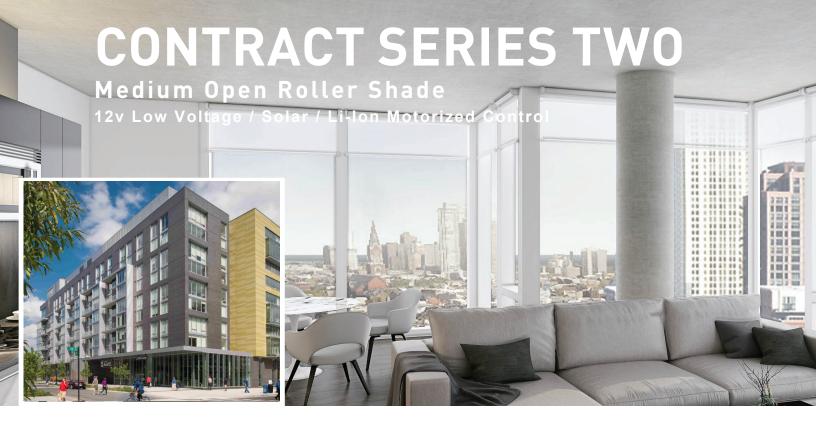

The precision engineered Rollease Acmeda Contract Series Two is the culmination of 40 years of engineering experience offering the newest technology with best in class aesthetics and industry leading features. The CS2 Medium Open Roll system, with a max width of 120" (based on a 120" drop) up to 92 Sq.Ft. before linking options with the ability to link multiple panels at angles up to 90°. This precision engineered system, integrates a powerful, yet quiet motor, directly in the tubing of the roller which is powered through plug in transformer or hardwired by an EC with connector plug. The sleek, compact form with consistent bracket, clutch and OD tube diameter fosters a clean, consistent look across of all possible shading sizes in its range.

#### Features:

- With a max width of 120" (based on a 120" drop) up to 92 SqFt. before linking options.
- Linking options include in-line, angled up to 45° and up to 90° coupling.
- Industry leading narrowest equal light gap of 1/2" per side.
- Automate line of low voltage (12V) motors from 2 NM to 10 NM for large applications with ultra-quiet operation and ARC bi-directional communication.
- Optional solar panel for environmentally forward, energy efficient constant system charging.
- Self-locating installation feature with 10mm idler extension (1mm increments)
- Fabric Spline feature provides positive attachment of fabric to tube.
- · Accepts standard and reverse roll applications

Match this solution with any of our sunscreen, blockout or high performance fabrics for a complete finished solution.

See our document library for comprehensive information including HPD, LEED & NRC specifications.