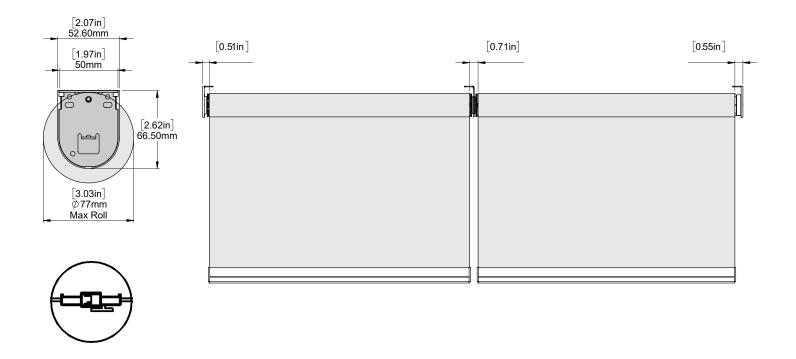

## **SCHEMATIC**

#### Features:

- With a max width of 120" (based on a 120" drop) up to 92 SqFt. before linking options.
- Linking options include in-line, angled up to 45° and up to 90° coupling.
- Industry leading narrowest equal light gap of 1/2" per side.
- Automate line of low voltage (12V) motors from 2 NM to 10 NM for large applications with ultra-quiet operation and ARC bi-directional communication.
- Optional solar panel for environmentally forward, energy efficient constant system charging.
- Self-locating installation feature with 10mm idler extension (1mm increments)
- Fabric Spline feature provides positive attachment of fabric to tube.
- · Accepts standard and reverse roll applications