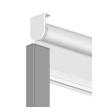

system charging.
- Self-locating installation feature with 10mm idler extension (1mm increments)
- Fabric Spline feature provides positive attachment of fabric to tube.
- · Accepts standard and reverse roll applications











Match this solution with any of our sunscreen, blockout or high performance fabrics for a complete finished solution.

See our document library for comprehensive information including HPD, LEED & NRC specifications.

## **BRACKET COLORS**



### **MOTOR OPTIONS**



DC Power Panel [Provides power for 18 DC ARC motors



Automate Solar Charger [energy efficient]



Automate ARC Repeater
[Extends the ARC signal]



ARC Relay Module [Smart System Interface]



Automate Pulse Hub





## **SCHEMATIC**



# **BOTTOM RAIL OPTIONS**



# SYSTEM UPGRADES



5" Pocket





Edge Side Channels
[for improved light blockout]



**Internal Wire Guide** 

[supporting complex shading systems]

Fabric Spline System [secure attachment of fabric on a roller shade]



For more information about our Upgrade solutions, see our UPGRADE SPECIFICATION sheets.