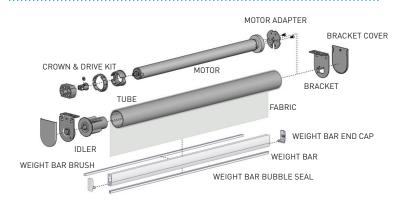

lar panel for environmentally forward, energy efficient constant system charging.
- Self-locating installation feature with 10mm idler extension (1mm increments)
- Fabric Spline feature provides positive attachment of fabric to tube.
- · Accepts standard and reverse roll applications











Match this solution with any of our sunscreen, blockout or high performance fabrics for a complete finished solution.

See our document library for comprehensive information including HPD, LEED & NRC specifications.

## **BRACKET COLORS**



### **MOTOR OPTIONS**



DC Power Panel [Provides power for 18 DC ARC motors



Automate Solar Charger [energy efficient]



Automate ARC Repeater
[Extends the ARC signal]



ARC Relay Module [Smart System Interface]



Automate Pulse Hub





## **SCHEMATIC**



# **BOTTOM RAIL OPTIONS**



# SYSTEM UPGRADES



5" Pocket





Edge Side Channels
[for improved light blockout]



**Internal Wire Guide** 

[supporting complex shading systems]

Fabric Spline System [secure attachment of fabric on a roller shade]



For more information about our Upgrade solutions, see our UPGRADE SPECIFICATION sheets.