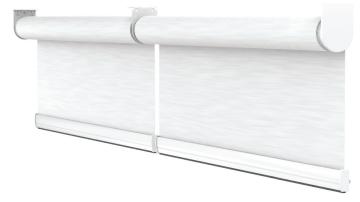

The precision engineered Rollease Acmeda Contract Series Two is the culmination of 40 years of engineering experience offering the newest technology with best in class aesthetics and industry leading features. The CS2 Medium Open Roll system, with a max width of 120" (based on a 120" drop) up to 92 Sq.Ft. before linking options with the ability to link multiple panels at angles up to 90°. This precision engineered system, integrates a powerful, yet quiet motor, directly in the tubing of the roller which is powered through plug in transformer or hardwired by an EC with connector plug. The sleek, compact form with consistent bracket, clutch and OD tube diameter fosters a clean, consistent look across of all possible shading sizes in its range.

# **BOTTOM RAIL OPTIONS**