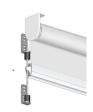

e with 10mm idler extension (1mm increments)
- Fabric Spline feature provides positive attachment of fabric to tube.
- · Accepts standard and reverse roll applications











Match this solution with any of our sunscreen, blockout or high performance fabrics for a complete finished solution.

See our document library for comprehensive information including HPD, LEED & NRC specifications.

## **BRACKET COLORS**



### **MOTOR OPTIONS**



DC Power Panel [Provides power for 18 DC ARC motors



Automate Solar Charger [energy efficient]



Automate ARC Repeater
[Extends the ARC signal]



ARC Relay Module [Smart System Interface]



Automate Pulse Hub





## **SCHEMATIC**



# **BOTTOM RAIL OPTIONS**



# SYSTEM UPGRADES



5" Pocket





Edge Side Channels
[for improved light blockout]



**Internal Wire Guide** 

[supporting complex shading systems]

Fabric Spline System [secure attachment of fabric on a roller shade]



For more information about our Upgrade solutions, see our UPGRADE SPECIFICATION sheets.