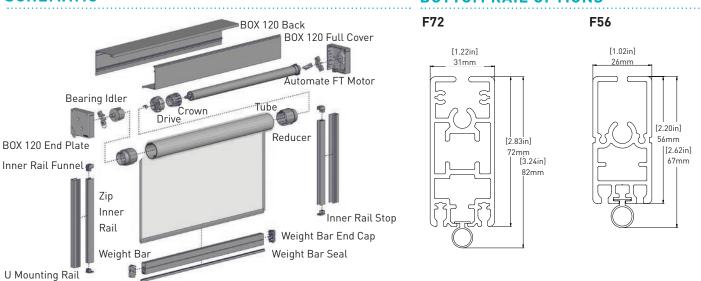

# **BOTTOM RAIL OPTIONS**

# **CONFIGURATIONS**

Full enclosed

Cassette

Semi fascia

Open Bracket