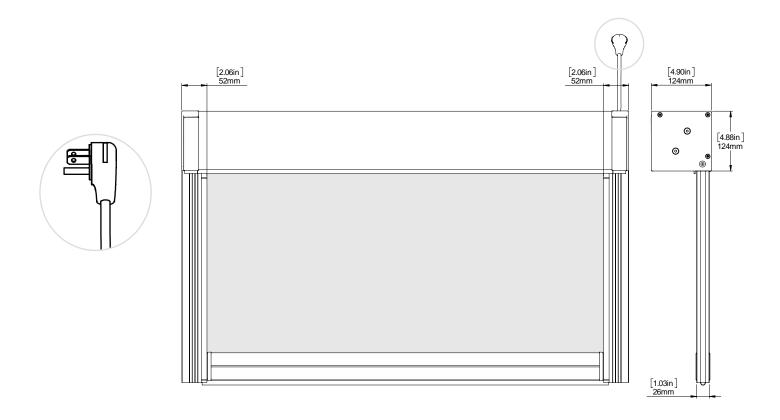

anel or transformer, or internal Li-ion battery system with solar PV array for trickle charging
- ZipScreen premium guide track for additionally secure or non-traditional applications
- Impact resistance.
- Tall shades that track better with No side or center light gaps.

## MINIMUM WIDTH DIMENSIONS

- 15 Nm Motor 805mm (31.7")
- 10 Nm Motor 905mm (35.6")







Match this solution with Texstyle X-Weave range for a complete finished solution. See our document library for comprehensive information.

## **COLORS**





## **CONTROL OPTIONS**

Automate Pulse Hub

Automate Solar Charger [energy efficient]

Automate ARC Repeater [Extends the ARC signal] Automate Remotes [Hand held or wall mounts]



**DC Power Channel** [Provides power for 18 DC ARC motors]









**Automate Sun Sensor** 





# **SCHEMATIC**

# **BOTTOM RAIL OPTIONS**



# **CONFIGURATIONS**

Full enclosed

Cassette

Semi fascia



Open Bracket