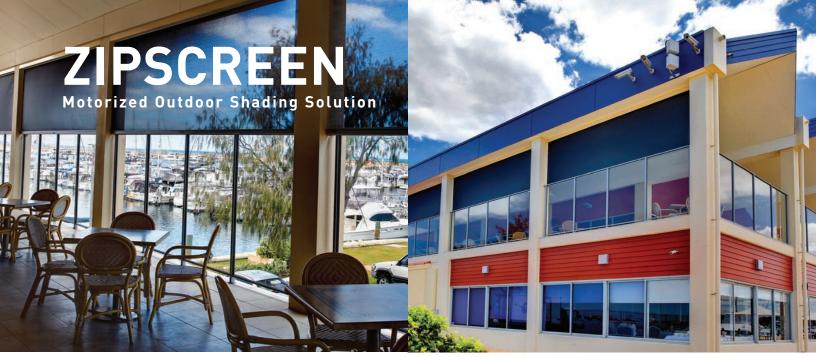

With the ability to achieve up to 18' widths and 24' drops, covering a maximum of 220 square feet, the S60 with ZipScreen feature consists of robust hardware and an optional premium aluminum headbox, providing a solution for large size shading systems for a premium aesthetic and significant impact on design and solar control. The ZipScreen is a zippered side shade band retention system that eliminates light gaps, adds impact resistance, helps large shades track perfectly, and helps shades hang perfectly versus ambient room air movement. Significantly heavier and impressive shading systems require precision engineered, heavy duty hardware, that can support multiples of its own weight. Heavy duty steel brackets and locking idler and motor side features provide maximum security for larger applications. The perfect solution for internal commercial applications; instead of splitting shades with links, which creates additional center light gaps, the S60 system with ZipScreen creates new opportunities to achieve greater, grander, more beautiful shades with enhanced privacy and security.

### **FEATURES**

- Maximum widths up to 18' and maximum drops to 20', with the ability to cover a
  maximum of 220 square feet before linking.
- Optional aluminum headbox with matching end plates for a premium finish
- Vertical adjustable brackets for easier and more accurate installation
- · Locking bearing idler for added security.
- Driven by our Automate Line Voltage (120V) line of motors from 6 NM to 15 NM for large applications
- Powering options include low voltage power panel or transformer, or internal Li-ion battery system with solar PV array for trickle charging
- ZipScreen premium guide track for additionally secure or non-traditional applications
- Impact resistance.
- Tall shades that track better with No side or center light gaps.