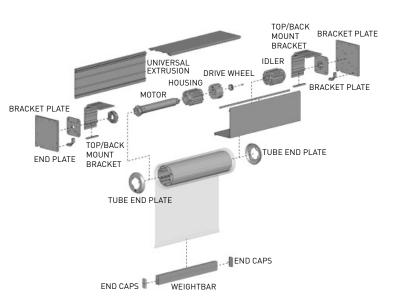

Spliceable 160mm tube and bottom rail for extended width applications.
- · Adjustable locking bearing idler.
- Optional headbox provides added protection for fabric roll.
- Driven by our powerful 50Nm Automate motor
- Stylish optional headbox hides componentry while offering a sophisticated overall look.
- Optional headbox features colour matched end plates for face fix shades.

# BRACKET COLORS



## **CONTROL OPTIONS**

Match this solution with any of our sunscreen, blockout or high performance fabrics for a complete finished solution.

See our document library for comprehensive information including HPD, LEED & NRC specifications.



Pulse/ Smart Phone



**ARC Repeater** 



Motor controls





Sun Sensor

#### **FRONT & SIDE VIEW**



#### **SCHEMATIC**

### **BOTTOM RAIL OPTIONS**





Additional weight ballast may be included if needed.

#### **SYSTEM UPGRADES**

#### **MOUNTING OPTIONS**