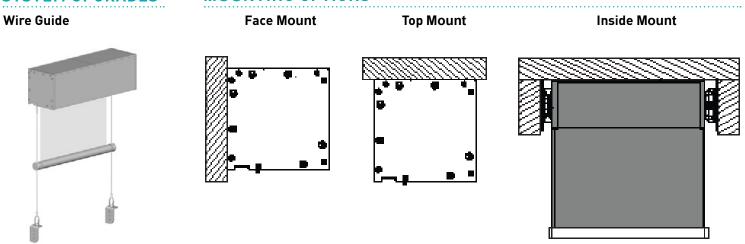

Optional headbox provides added protection for fabric roll.
- Driven by our powerful 50Nm Automate motor
- Stylish optional headbox hides componentry while offering a sophisticated overall look.
- Optional headbox features colour matched end plates for face fix shades.

# BRACKET COLORS



## **CONTROL OPTIONS**

Match this solution with any of our sunscreen, blockout or high performance fabrics for a complete finished solution.

See our document library for comprehensive information including HPD, LEED & NRC specifications.



Pulse/ Smart Phone



**ARC Repeater** 



Motor controls





Sun Sensor

#### **FRONT & SIDE VIEW**



#### **SCHEMATIC**

### **BOTTOM RAIL OPTIONS**





Additional weight ballast may be included if needed.

#### **SYSTEM UPGRADES**

#### **MOUNTING OPTIONS**