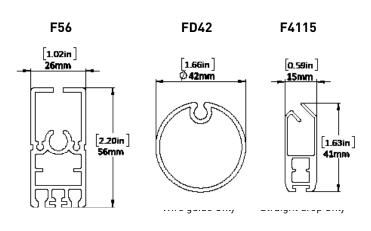

### **BOTTOM RAIL OPTIONS**

Additional weight ballast may be included if needed.