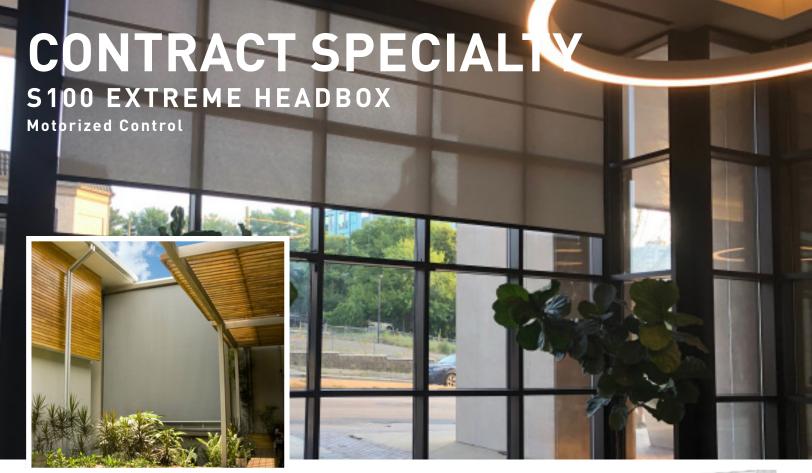

With the ability to achieve up to 23' widths and 20' drops, covering a maximum of 400 square feet, the Extreme System consists of robust hardware and an optional premium aluminum headbox, providing a solution for extreme size shading systems for an extreme aesthetic impact on design and solar control. Significantly heavier and impressive shading systems require precision engineered, heavy duty hardware, that can support multiples of its own weight. .020" inch thick, 1.5 pound, extreme duty steel brackets and locking idler and motor side features provide maximum security for larger applications. The perfect solution for internal applications, domestic or commercial; instead of splitting shades with links, which creates additional center light gaps, the extreme system creates new opportunities to achieve greater, grander, more beautiful shades.

#### **FEATURES**

- Maximum widths to 23 feet and maximum drops to 20 feet, with the ability to cover a maximum of 400 square feet.
- Spliceable 160mm tube and bottom rail for extended width applications.
- · Adjustable locking bearing idler.
- Optional headbox provides added protection for fabric roll.
- Driven by our powerful 50Nm Automate motor
- Stylish optional headbox hides componentry while offering a sophisticated overall look.
- Optional headbox features colour matched end plates for face fix shades.