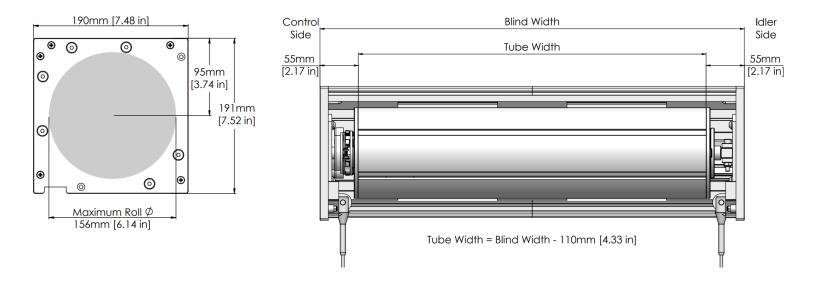

he ability to cover a maximum of 400 square feet.
- Spliceable 160mm tube and bottom rail for extended width applications.
- · Adjustable locking bearing idler.
- Optional headbox provides added protection for fabric roll.
- Driven by our powerful 50Nm Automate motor
- Stylish optional headbox hides componentry while offering a sophisticated overall look.
- Optional headbox features colour matched end plates for face fix shades.

# BRACKET COLORS



## **CONTROL OPTIONS**

Match this solution with any of our sunscreen, blockout or high performance fabrics for a complete finished solution.

See our document library for comprehensive information including HPD, LEED & NRC specifications.



Pulse/ Smart Phone



**ARC Repeater** 



Motor controls





Sun Sensor

#### **FRONT & SIDE VIEW**



#### **SCHEMATIC**

### **BOTTOM RAIL OPTIONS**





Additional weight ballast may be included if needed.

#### **SYSTEM UPGRADES**

#### **MOUNTING OPTIONS**