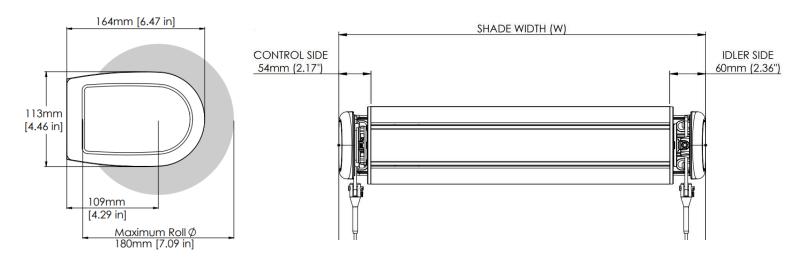

TURES:

- Maximum widths to 26 feet and maximum drops to 35 feet, with the ability to cover a maximum of 500 sq. ft.
- Spliceable 160mm tube and bottom rail for extended width applications.
- Adjustable locking bearing idler.
- Optional headbox provides added protection for fabric roll.
- Driven by our powerful 50Nm Automate motor
- Stylish optional headbox hides componentry while offering a sophisticated overall look.
- Optional headbox features colour matched end plates for face fix shades.

#### **CONTROL OPTIONS**



Match this solution with any of our sunscreen, blockout or high performance fabrics for a complete finished solution. See our document library for comprehensive information including HPD, LEED & NRC specifications.





## **BRACKET COLORS**





## **FRONT & SIDE VIEW**



SCHEMATIC



#### **BOTTOM RAIL OPTIONS**



Additional weight ballast may be included if needed.

SYSTEM UPGRADES

Wire Guide



### **MOUNTING OPTIONS**

#### Face Mount



Top Mount

#### Inside Mount



# rolleaseacmedacontract.com | contract@rolleaseacmeda.com 203-590-5257

# **ROLLEASEACMEDA** CONTRACT