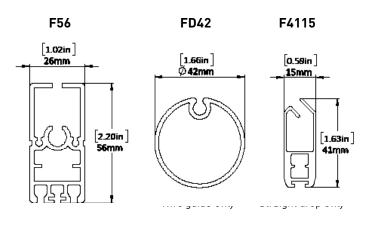

#### **BOTTOM RAIL OPTIONS**

Additional weight ballast may be included if needed.

SYSTEM UPGRADES

Wire Guide

#### FEATURES:

- Maximum widths to 26 feet and maximum drops to 35 feet, with the ability to cover a maximum of 500 sq. ft.
- Spliceable 160mm tube and bottom rail for extended width applications.
- Adjustable locking bearing idler.
- Optional headbox provides added protection for fabric roll.
- Driven by our powerful 50Nm Automate motor
- Stylish optional headbox hides componentry while offering a sophisticated overall look.
- Optional headbox features colour matched end plates for face fix shades.