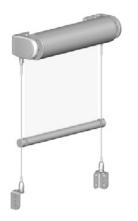

# **CONTRACT SPECIALI** S100 EXTREME OPEN ROLL

Motorized Control

With the ability to achieve up to 26' widths and 35' drops, covering a maximum of 500 square feet, the Extreme System consists of robust hardware and an optional premium aluminum headbox, providing a solution for extreme size shading systems for an extreme aesthetic impact on design and solar control. Significantly heavier and impressive shading systems require precision engineered, heavy duty hardware, that can support multiples of its own weight. .020" inch thick, 1.5 pound, extreme duty steel brackets and locking idler and motor side features provide maximum security for larger applications. The perfect solution for internal applications, domestic or commercial; instead of splitting shades with links, which creates additional center light gaps, the extreme system creates new opportunities to achieve greater, grander, more beautiful shades.

#### FEATURES:

- Maximum widths to 26 feet and maximum drops to 35 feet, with the ability to cover a maximum of 500 sq. ft.
- Spliceable 160mm tube and bottom rail for extended width applications.
- Adjustable locking bearing idler.
- Optional headbox provides added protection for fabric roll.
- Driven by our powerful 50Nm Automate motor
- Stylish optional headbox hides componentry while offering a sophisticated overall look.
- Optional headbox features colour matched end plates for face fix shades.