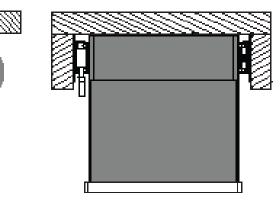

ing bearing idler.
- Optional headbox provides added protection for fabric roll.
- Driven by our powerful 50Nm Automate motor
- Stylish optional headbox hides componentry while offering a sophisticated overall look.
- Optional headbox features colour matched end plates for face fix shades.

#### **CONTROL OPTIONS**



Match this solution with any of our sunscreen, blockout or high performance fabrics for a complete finished solution. See our document library for comprehensive information including HPD, LEED & NRC specifications.





## **BRACKET COLORS**





## **FRONT & SIDE VIEW**



SCHEMATIC



#### **BOTTOM RAIL OPTIONS**



Additional weight ballast may be included if needed.

SYSTEM UPGRADES

Wire Guide



### **MOUNTING OPTIONS**

#### Face Mount



Top Mount

#### Inside Mount



# rolleaseacmedacontract.com | contract@rolleaseacmeda.com 203-590-5257

# **ROLLEASEACMEDA** CONTRACT