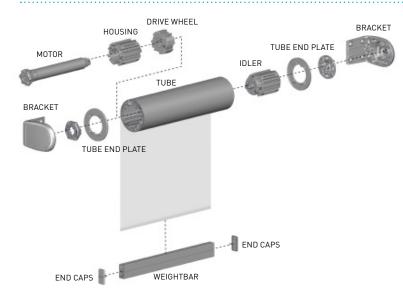

#### FEATURES:

- Maximum widths to 26 feet and maximum drops to 35 feet, with the ability to cover a maximum of 500 sq. ft.
- Spliceable 160mm tube and bottom rail for extended width applications.
- Adjustable locking bearing idler.
- Optional headbox provides added protection for fabric roll.
- Driven by our powerful 50Nm Automate motor
- Stylish optional headbox hides componentry while offering a sophisticated overall look.
- Optional headbox features colour matched end plates for face fix shades.