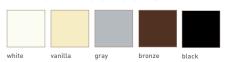

s-filled Nylon (Nylon 6) and surgical grade polymers will not degrade over time and are impervious to heat and moisture.
- Rollease Acmeda Stainless Steel ball chain is rated to 120 lbs. of pull strength to resist breakage due to standard wear and tear as well as abuse.
- Newly designed Heavy Duty Idler assembly consists of Teflon and glass filled nylon to eliminate noise and resist wear and tear for the life of the shading system.
- Rollease Acmeda chain safety tensioners reach the ANSI/WCMA A100.1-2018 standard and are approved by the Consumer Product Safety Commission to prevent a hazardous loop from being formed to eliminate strangulation hazards.
- Powder coated steel box brackets 1/16" thick

# CHILD SAFE OPTIONS

#### Chainhold





## Safety Hold 3







#### **BRACKET COLOURS**



### **CHAIN OPTIONS**

#### Stainless Steel or NPS



APPROXIMATELY 50-51 BALLS PER FOOT
NICKLE PLATED STEEL: AVG. TENSILE STRENGTH 50LBS
STAINLESS STEEL: AVG. TENSILE STRENGTH 120LBS





### **SCHEMATIC**

# **BOTTOM RAIL OPTIONS**

**Bottom Up Rail** 





## SYSTEM UPGRADES



L & I Clips
[for hidden recess mounts]

Edge Side Channels [for improved light blockout]















Match this solution with any of our sunscreen, blockout or high performance fabrics for a complete finished solution.

See our document library for comprehensive information including HPD, LEED & NRC specifications.