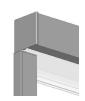

resist wear and tear for the life of the shading system.
- Rollease Acmeda chain safety tensioners reach the ANSI/WCMA A100.1-2018 standard and are approved by the Consumer Product Safety Commission to prevent a hazardous loop from being formed to eliminate strangulation hazards.
- Powder coated steel box brackets 1/16" thick

# CHILD SAFE OPTIONS

#### Chainhold





## Safety Hold 3







#### **BRACKET COLOURS**



### **CHAIN OPTIONS**

#### Stainless Steel or NPS



APPROXIMATELY 50-51 BALLS PER FOOT
NICKLE PLATED STEEL: AVG. TENSILE STRENGTH 50LBS
STAINLESS STEEL: AVG. TENSILE STRENGTH 120LBS





### **SCHEMATIC**

# **BOTTOM RAIL OPTIONS**

**Bottom Up Rail** 





## SYSTEM UPGRADES



L & I Clips
[for hidden recess mounts]

Edge Side Channels [for improved light blockout]















Match this solution with any of our sunscreen, blockout or high performance fabrics for a complete finished solution.

See our document library for comprehensive information including HPD, LEED & NRC specifications.