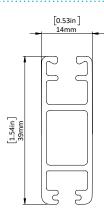

as abuse.
- Newly designed Heavy Duty Idler assembly consists of Teflon and glass filled nylon to eliminate noise and resist wear and tear for the life of the shading system.
- Rollease Acmeda chain safety tensioners reach the ANSI/WCMA A100.1-2018 standard and are approved by the Consumer Product Safety Commission to prevent a hazardous loop from being formed to eliminate strangulation hazards.
- Powder coated steel box brackets 1/16" thick

# CHILD SAFE OPTIONS

#### Chainhold





## Safety Hold 3







#### **BRACKET COLOURS**



### **CHAIN OPTIONS**

#### Stainless Steel or NPS



APPROXIMATELY 50-51 BALLS PER FOOT
NICKLE PLATED STEEL: AVG. TENSILE STRENGTH 50LBS
STAINLESS STEEL: AVG. TENSILE STRENGTH 120LBS





### **SCHEMATIC**

# **BOTTOM RAIL OPTIONS**

**Bottom Up Rail** 





## SYSTEM UPGRADES



L & I Clips
[for hidden recess mounts]

Edge Side Channels [for improved light blockout]















Match this solution with any of our sunscreen, blockout or high performance fabrics for a complete finished solution.

See our document library for comprehensive information including HPD, LEED & NRC specifications.