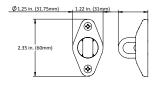

design made of Teflon and glass-filled Nylon (Nylon 6) and surgical grade polymers will not degrade over time and are impervious to heat and moisture.
- Rollease Acmeda Stainless Steel ball chain is rated to 120 lbs. of pull strength to resist breakage due to standard wear and tear as well as abuse.
- Newly designed Heavy Duty Idler assembly consists of Teflon and glass filled nylon to eliminate noise and resist wear and tear for the life of the shading system.
- Rollease Acmeda chain safety tensioners reach the ANSI/WCMA A100.1-2018 standard and are approved by the Consumer Product Safety Commission to prevent a hazardous loop from being formed to eliminate strangulation hazards.
- Powder coated steel box brackets 1/16" thick

# CHILD SAFE OPTIONS

#### Chainhold





## Safety Hold 3







#### **BRACKET COLOURS**



### **CHAIN OPTIONS**

#### Stainless Steel or NPS



APPROXIMATELY 50-51 BALLS PER FOOT
NICKLE PLATED STEEL: AVG. TENSILE STRENGTH 50LBS
STAINLESS STEEL: AVG. TENSILE STRENGTH 120LBS





### **SCHEMATIC**

# **BOTTOM RAIL OPTIONS**

**Bottom Up Rail** 





## SYSTEM UPGRADES



L & I Clips
[for hidden recess mounts]

Edge Side Channels [for improved light blockout]















Match this solution with any of our sunscreen, blockout or high performance fabrics for a complete finished solution.

See our document library for comprehensive information including HPD, LEED & NRC specifications.