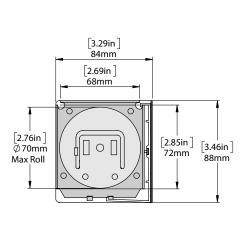

of pull strength to resist breakage due to standard wear and tear as well as abuse.
- Newly designed Heavy Duty Idler assembly consists of Teflon and glass filled nylon to eliminate noise and resist wear and tear for the life of the shading system.
- Rollease Acmeda chain safety tensioners reach the ANSI/WCMA A100.1-2018 standard and are approved by the Consumer Product Safety Commission to prevent a hazardous loop from being formed to eliminate strangulation hazards.
- Powder coated steel box brackets 1/16" thick

# CHILD SAFE OPTIONS

#### Chainhold





## Safety Hold 3







#### **BRACKET COLOURS**



### **CHAIN OPTIONS**

#### Stainless Steel or NPS



APPROXIMATELY 50-51 BALLS PER FOOT
NICKLE PLATED STEEL: AVG. TENSILE STRENGTH 50LBS
STAINLESS STEEL: AVG. TENSILE STRENGTH 120LBS





### **SCHEMATIC**

# **BOTTOM RAIL OPTIONS**

**Bottom Up Rail** 





## SYSTEM UPGRADES



L & I Clips
[for hidden recess mounts]

Edge Side Channels [for improved light blockout]















Match this solution with any of our sunscreen, blockout or high performance fabrics for a complete finished solution.

See our document library for comprehensive information including HPD, LEED & NRC specifications.