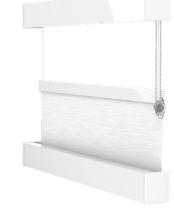

The Rollease Acmeda Contract Bottom Up Shading System is an innovative system, perfect for ground floor or office applications where privacy and light harvesting are required. Bottom Up shades let the natural light in from the top of the window while shading the bottom section for privacy and solar control. Utilizing Contract Series One manual or motorized systems combined with an innovative self-levelling hem bar adjusting system which limits service calls and ensures a long, trouble free life of the system.

# **BOTTOM RAIL OPTIONS**

**Bottom Up Rail** 