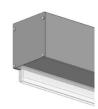

and resist wear and tear for the life of the shading system.
- Rollease Acmeda chain safety tensioners reach the ANSI/WCMA A100.1-2018 standard and are approved by the Consumer Product Safety Commission to prevent a hazardous loop from being formed to eliminate strangulation hazards.
- Powder coated steel box brackets 1/16" thick

# CHILD SAFE OPTIONS

#### Chainhold





## Safety Hold 3







#### **BRACKET COLOURS**



### **CHAIN OPTIONS**

#### Stainless Steel or NPS



APPROXIMATELY 50-51 BALLS PER FOOT
NICKLE PLATED STEEL: AVG. TENSILE STRENGTH 50LBS
STAINLESS STEEL: AVG. TENSILE STRENGTH 120LBS





### **SCHEMATIC**

# **BOTTOM RAIL OPTIONS**

**Bottom Up Rail** 





## SYSTEM UPGRADES



L & I Clips
[for hidden recess mounts]

Edge Side Channels [for improved light blockout]















Match this solution with any of our sunscreen, blockout or high performance fabrics for a complete finished solution.

See our document library for comprehensive information including HPD, LEED & NRC specifications.