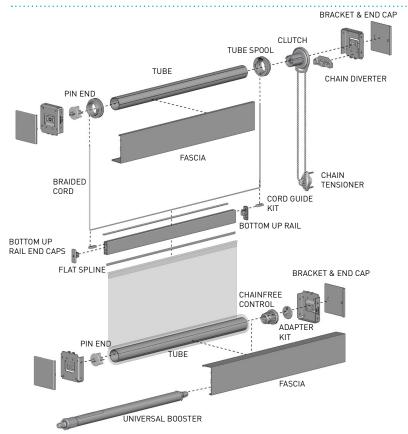

The Rollease Acmeda Contract Bottom Up Shading System is an innovative system, perfect for ground floor or office applications where privacy and light harvesting are required. Bottom Up shades let the natural light in from the top of the window while shading the bottom section for privacy and solar control. Utilizing Contract Series One manual or motorized systems combined with an innovative self-levelling hem bar adjusting system which limits service calls and ensures a long, trouble free life of the system.

#### **FEATURES**

- Contract Series One Clutch uses our patented "Velvetrol" configuration to reduce friction, stress and pressure on moving parts allowing for longer life.
- Contract Series One Clutch mechanism disengages to 90% of its holding force allowing for lower pull forces needed to raise larger shading systems.
- Permanently lubricated clutch design made of Teflon and glass-filled Nylon (Nylon 6) and surgical grade polymers will not degrade over time and are impervious to heat and moisture.
- Rollease Acmeda Stainless Steel ball chain is rated to 120 lbs. of pull strength to resist breakage due to standard wear and tear as well as abuse.
- Newly designed Heavy Duty Idler assembly consists of Teflon and glass filled nylon to eliminate noise and resist wear and tear for the life of the shading system.
- Rollease Acmeda chain safety tensioners reach the ANSI/WCMA A100.1-2018 standard and are approved by the Consumer Product Safety Commission to prevent a hazardous loop from being formed to eliminate strangulation hazards.
- Powder coated steel box brackets 1/16" thick