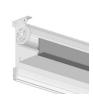

nd resist wear and tear for the life of the shading system.
- Rollease Acmeda chain safety tensioners reach the ANSI/WCMA A100.1-2018 standard and are approved by the Consumer Product Safety Commission to prevent a hazardous loop from being formed to eliminate strangulation hazards.
- Powder coated steel box brackets 1/16" thick

# CHILD SAFE OPTIONS

#### Chainhold





## Safety Hold 3







#### **BRACKET COLOURS**



### **CHAIN OPTIONS**

#### Stainless Steel or NPS



APPROXIMATELY 50-51 BALLS PER FOOT
NICKLE PLATED STEEL: AVG. TENSILE STRENGTH 50LBS
STAINLESS STEEL: AVG. TENSILE STRENGTH 120LBS





### **SCHEMATIC**

# **BOTTOM RAIL OPTIONS**

**Bottom Up Rail** 





## SYSTEM UPGRADES



L & I Clips
[for hidden recess mounts]

Edge Side Channels [for improved light blockout]















Match this solution with any of our sunscreen, blockout or high performance fabrics for a complete finished solution.

See our document library for comprehensive information including HPD, LEED & NRC specifications.