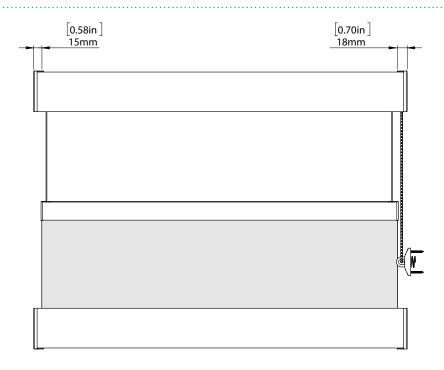

pull strength to resist breakage due to standard wear and tear as well as abuse.
- Newly designed Heavy Duty Idler assembly consists of Teflon and glass filled nylon to eliminate noise and resist wear and tear for the life of the shading system.
- Rollease Acmeda chain safety tensioners reach the ANSI/WCMA A100.1-2018 standard and are approved by the Consumer Product Safety Commission to prevent a hazardous loop from being formed to eliminate strangulation hazards.
- Powder coated steel box brackets 1/16" thick

# CHILD SAFE OPTIONS

#### Chainhold





## Safety Hold 3







#### **BRACKET COLOURS**



### **CHAIN OPTIONS**

#### Stainless Steel or NPS



APPROXIMATELY 50-51 BALLS PER FOOT
NICKLE PLATED STEEL: AVG. TENSILE STRENGTH 50LBS
STAINLESS STEEL: AVG. TENSILE STRENGTH 120LBS





### **SCHEMATIC**

# **BOTTOM RAIL OPTIONS**

**Bottom Up Rail** 





## SYSTEM UPGRADES



L & I Clips
[for hidden recess mounts]

Edge Side Channels [for improved light blockout]















Match this solution with any of our sunscreen, blockout or high performance fabrics for a complete finished solution.

See our document library for comprehensive information including HPD, LEED & NRC specifications.