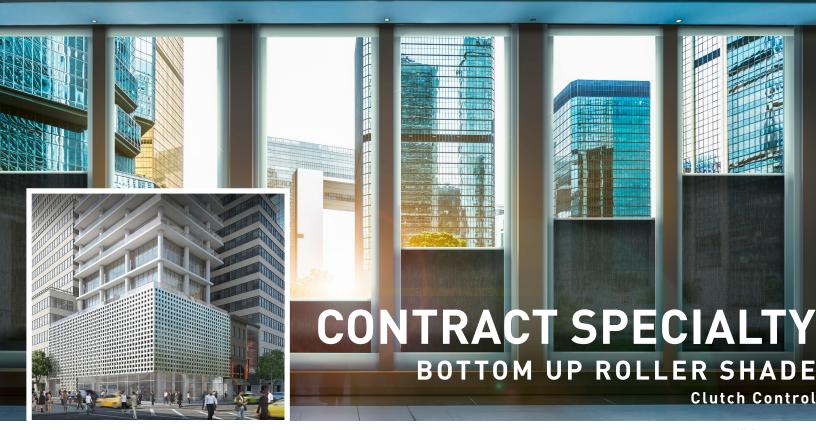

The Rollease Acmeda Contract Bottom Up Shading System is an innovative system, perfect for ground floor or office applications where privacy and light harvesting are required. Bottom Up shades let the natural light in from the top of the window while shading the bottom section for privacy and solar control. Utilizing Contract Series One manual or motorized systems combined with an innovative self-levelling hem bar adjusting system which limits service calls and ensures a long, trouble free life of the system.