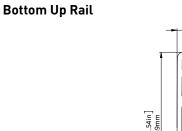

ment most low voltage wiring scenarios.
- Newly designed Heavy Duty Idler assembly consists of Teflon and glass filled nylon to eliminate noise and resist wear and tear for the life of the shading system.
- Powder coated steel box brackets 1/16" thick
- Wall mounted, desktop and stylish handheld controls available
- Optional integration with many popular automation systems

## **BRACKET COLOURS**



#### **CONTROL OPTIONS**

Pulse/ Smart Phone Solar panel ARC Repeater Remote controls Sun Sensor

















#### **SCHEMATIC**

# DISC ADAPTOR MOTOR CAL MOTOR BRACKET & END CAP TUBE SPOOL PIN END BRAIDED CORD FASCIA BRAIDED CORD GUIDE **BOTTOM UP RAIL** BOTTOM UP RAIL END CAPS FLAT SPLINE BRACKET & END CAP CHAINFREE CONTROL ADAPTER KIT BRACKET & END CAP FASCIA

# **BOTTOM RAIL OPTIONS**



### SYSTEM UPGRADES



5" Pocket

L & I Clips [for hidden recess mounts]

[0.53in]















Match this solution with any of our sunscreen, blockout or high performance fabrics for a complete finished solution.

See our document library for comprehensive information including HPD, LEED & NRC specifications.

UNIVERSAL BOOSTER