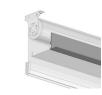

sts of Teflon and glass filled nylon to eliminate noise and resist wear and tear for the life of the shading system.
- Powder coated steel box brackets 1/16" thick
- Wall mounted, desktop and stylish handheld controls available
- Optional integration with many popular automation systems

## **BRACKET COLOURS**



#### **CONTROL OPTIONS**

Pulse/ Smart Phone Solar panel ARC Repeater Remote controls Sun Sensor

















#### **SCHEMATIC**

# DISC ADAPTOR MOTOR CAL MOTOR BRACKET & END CAP TUBE SPOOL PIN END BRAIDED CORD FASCIA BRAIDED CORD GUIDE **BOTTOM UP RAIL** BOTTOM UP RAIL END CAPS FLAT SPLINE BRACKET & END CAP CHAINFREE CONTROL ADAPTER KIT BRACKET & END CAP FASCIA

# **BOTTOM RAIL OPTIONS**



### SYSTEM UPGRADES



5" Pocket

L & I Clips [for hidden recess mounts]

[0.53in]















Match this solution with any of our sunscreen, blockout or high performance fabrics for a complete finished solution.

See our document library for comprehensive information including HPD, LEED & NRC specifications.

UNIVERSAL BOOSTER