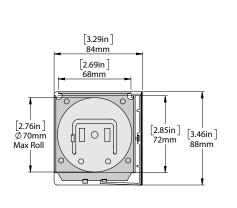

#### **SCHEMATIC**

# DISC ADAPTOR MOTOR CAL MOTOR BRACKET & END CAP TUBE SPOOL PIN END BRAIDED CORD FASCIA BRAIDED CORD GUIDE **BOTTOM UP RAIL** BOTTOM UP RAIL END CAPS FLAT SPLINE BRACKET & END CAP CHAINFREE CONTROL ADAPTER KIT BRACKET & END CAP FASCIA