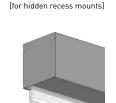

### SYSTEM UPGRADES

5" Pocket

L & I Clips [for hidden recess mounts]

[0.53in]

Match this solution with any of our sunscreen, blockout or high performance fabrics for a complete finished solution.

See our document library for comprehensive information including HPD, LEED & NRC specifications.