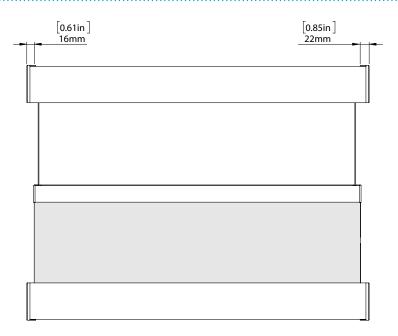

The Rollease Acmeda Contract Bottom Up Shading System is an innovative system, perfect for ground floor or office applications where privacy and light harvesting are required. Bottom Up shades let the natural light in from the top of the window while shading the bottom section for privacy and solar control. Utilizing Contract Series One manual or motorized / automated systems combined with an innovative self-levelling hem bar adjusting system which limits service calls and ensures a long, trouble free life of the system.

# **BOTTOM RAIL OPTIONS**