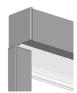

s of Teflon and glass filled nylon to eliminate noise and resist wear and tear for the life of the shading system.
- Powder coated steel box brackets 1/16" thick
- Wall mounted, desktop and stylish handheld controls available
- Optional integration with many popular automation systems

## **BRACKET COLOURS**



#### **CONTROL OPTIONS**

Pulse/ Smart Phone Solar panel ARC Repeater Remote controls Sun Sensor

















#### **SCHEMATIC**

# DISC ADAPTOR MOTOR CAL MOTOR BRACKET & END CAP TUBE SPOOL PIN END BRAIDED CORD FASCIA BRAIDED CORD GUIDE **BOTTOM UP RAIL** BOTTOM UP RAIL END CAPS FLAT SPLINE BRACKET & END CAP CHAINFREE CONTROL ADAPTER KIT BRACKET & END CAP FASCIA

# **BOTTOM RAIL OPTIONS**



### SYSTEM UPGRADES



5" Pocket

L & I Clips [for hidden recess mounts]

[0.53in]















Match this solution with any of our sunscreen, blockout or high performance fabrics for a complete finished solution.

See our document library for comprehensive information including HPD, LEED & NRC specifications.

UNIVERSAL BOOSTER