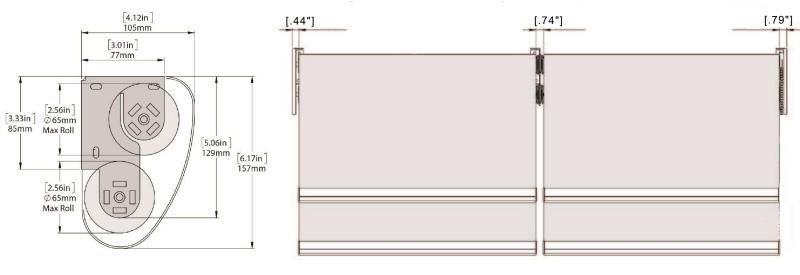

# CONTRACT SERIES ONE Medium Dual Open Roller Shade 12V Low Voltage/ Solar / Li-lon Motorized Control

The precision engineered Rollease Acmeda Contract Medium Dual Open Roll system is a durable and robust combination of form and function in a sleek package. With a myriad of powering options our commercial duty Contract Series One system supports low voltage powering through custom power panels, plug in transformers, solar powered PV arrays or our game changing rechargeable Li-ion internal batter system. With a max width of 120" (based on a 120" drop) up to 100 sqf. before linking options. Featuring minimal light gaps, this properly balanced precision system will last a lifetime with reduce service calls /issues. Significantly heavier and impressive shading systems require precision engineered, heavy duty hardware, that can support multiples of its own weight.

### Features:

- With a max width of 120" (based on a 120" drop) up to 100 sqf. before linking options.
- Linking options for single and dual shade configurations.
- Automate motor Ultra-quiet operation with ARC bi-directional communication.
- Optional solar panel for environmentally forward, energy efficient constant system charging.
- Accepts standard or reverse roll configurations for versatile and efficient installation.
- Newly designed Heavy Duty Idler assembly consists of Teflon and glass filled nylon to eliminate noise and resist wear and tear for the life of the shading system.
- Driven by our Automate Low Voltage line of motors from 2 NM to 10 NM for large applications