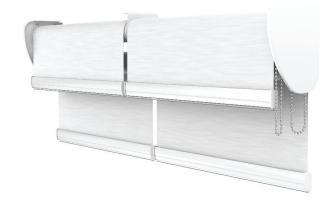

# CONTRACT SERIES ONE Medium Dual Open Roller Shade 12V Low Voltage/ Solar / Li-lon Motorized Control

The precision engineered Rollease Acmeda Contract Medium Dual Open Roll system is a durable and robust combination of form and function in a sleek package. With a myriad of powering options our commercial duty Contract Series One system supports low voltage powering through custom power panels, plug in transformers, solar powered PV arrays or our game changing rechargeable Li-ion internal batter system. With a max width of 120" (based on a 120" drop) up to 100 sqf. before linking options. Featuring minimal light gaps, this properly balanced precision system will last a lifetime with reduce service calls /issues. Significantly heavier and impressive shading systems require precision engineered, heavy duty hardware, that can support multiples of its own weight.

### Features:

- With a max width of 120" (based on a 120" drop) up to 100 sqf. before linking options.
- Linking options for single and dual shade configurations.
- Automate motor Ultra-quiet operation with ARC bi-directional communication.
- Optional solar panel for environmentally forward, energy efficient constant system charging.
- Accepts standard or reverse roll configurations for versatile and efficient installation.
- Newly designed Heavy Duty Idler assembly consists of Teflon and glass filled nylon to eliminate noise and resist wear and tear for the life of the shading system.
- Driven by our Automate Low Voltage line of motors from 2 NM to 10 NM for large applications