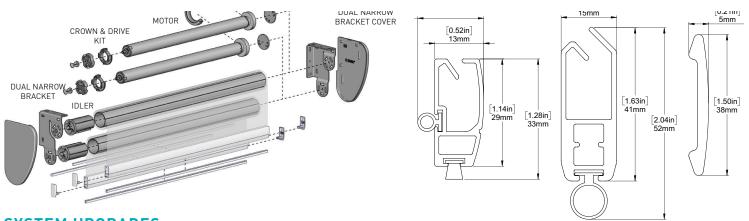

# CONTRACT SERIES ONE Medium Dual Open Roller Shade 12V Low Voltage/ Solar / Li-lon Motorized Control

The precision engineered Rollease Acmeda Contract Medium Dual Open Roll system is a durable and robust combination of form and function in a sleek package. With a myriad of powering options our commercial duty Contract Series One system supports low voltage powering through custom power panels, plug in transformers, solar powered PV arrays or our game changing rechargeable Li-ion internal batter system. With a max width of 120" (based on a 120" drop) up to 100 sqf. before linking options. Featuring minimal light gaps, this properly balanced precision system will last a lifetime with reduce service calls /issues. Significantly heavier and impressive shading systems require precision engineered, heavy duty hardware, that can support multiples of its own weight.

### Features:

- With a max width of 120" (based on a 120" drop) up to 100 sqf. before linking options.
- Linking options for single and dual shade configurations.
- Automate motor Ultra-quiet operation with ARC bi-directional communication.
- Optional solar panel for environmentally forward, energy efficient constant system charging.
- Accepts standard or reverse roll configurations for versatile and efficient installation.
- Newly designed Heavy Duty Idler assembly consists of Teflon and glass filled nylon to eliminate noise and resist wear and tear for the life of the shading system.
- Driven by our Automate Low Voltage line of motors from 2 NM to 10 NM for large applications