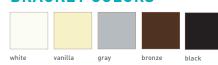

al shade configurations.
- Automate motor Ultra-quiet operation with ARC bi-directional communication.
- Optional solar panel for environmentally forward, energy efficient constant system charging.
- Accepts standard or reverse roll configurations for versatile and efficient installation.
- Newly designed Heavy Duty Idler assembly consists of Teflon and glass filled nylon to eliminate noise and resist wear and tear for the life of the shading system.
- Driven by our Automate Low Voltage line of motors from 2 NM to 10 NM for large applications











Match this solution with any of our sunscreen, blockout or high performance fabrics for a complete finished solution.

See our document library for comprehensive information including HPD, LEED & NRC specifications.

## **BRACKET COLORS**



# **MOTOR OPTIONS**



DC Power Panel [Provides power for 18 DC ARC motors]



Automate Solar Charger



Automate ARC Repeater
[Extends the ARC signal]



ARC Relay Module



Automate Pulse Hub









# **SYSTEM UPGRADES**



For more information about our Upgrade solutions, see our UPGRADE SPECIFICATION sheets.