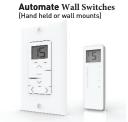

# **MOTOR OPTIONS**

DC Power Panel [Provides power for 18 DC ARC motors]

Automate Solar Charger

Automate ARC Repeater
[Extends the ARC signal]

ARC Relay Module

Automate Pulse Hub