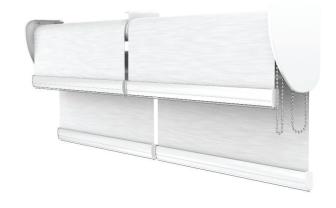

# CONTRACT SERIES ONE Medium Open Dual Roller Shade Line Voltage 120V AC Motorized Control

The precision engineered Rollease Acmeda Contract Medium Dual Open Roll system is a durable and robust combination of form and function in a sleek package. This precision engineered system, integrates a powerful, yet quiet motor, directly in the tubing of the roller which is powered through plug in transformer or hardwired by an EC with connector plug. With a max width of 120" (based on a 120" drop) up to 100 sqf. before linking options. Featuring minimal light gaps, this properly balanced precision system will last a lifetime with reduce service calls /issues. Significantly heavier and impressive shading systems require precision engineered, heavy duty hardware, that can support multiples of its own weight.

### Features:

- Max width of 16' (based on 18' drop). Capacity to cover areas up to 280 sqf. before linking.
- Linking options for single and dual shade configurations.
- Automate motor Ultra-quiet operation with ARC bi-directional communication; from 6NM to 50 NM motor options available.
- Accepts standard or reverse roll configurations for versatile and efficient installation.
- Optional Reverse Fascia / Top Back Cover for increased light control and to conceal hardware from street view.
- Heavy Duty "Silent Pin" Idler 10mm steel locking idler with bronze steel bushing for silent operation and heavy duty security
- Brackets made from .06" thick powder coated steel with color matched covers.