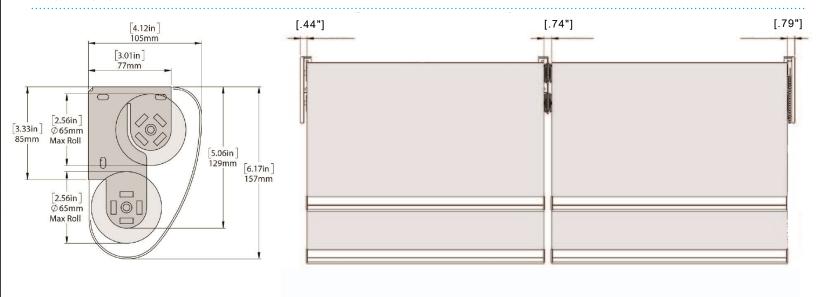

available.
- Accepts standard or reverse roll configurations for versatile and efficient installation.
- Optional Reverse Fascia / Top Back Cover for increased light control and to conceal hardware from street view.
- Heavy Duty "Silent Pin" Idler 10mm steel locking idler with bronze steel bushing for silent operation and heavy duty security
- Brackets made from .06" thick powder coated steel with color matched covers.











Match this solution with any of our sunscreen, blockout or high performance fabrics for a complete finished solution.

See our document library for comprehensive information including HPD, LEED & NRC specifications.

### **BRACKET COLORS**



### **MOTOR OPTIONS**







ARC Relay Module [Smart System Interface]



Automate Pulse Hub



### **FRONT & SIDE VIEW**





## **SCHEMATIC**

# **BOTTOM RAIL OPTIONS**



## SYSTEM UPGRADES



For more information about our Upgrade solutions, see our UPGRADE SPECIFICATION sheets.