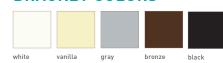

onfigurations.
- Automate motor Ultra-quiet operation with ARC bi-directional communication; from 6NM to 50 NM motor options available.
- Accepts standard or reverse roll configurations for versatile and efficient installation.
- Optional Reverse Fascia / Top Back Cover for increased light control and to conceal hardware from street view.
- Heavy Duty "Silent Pin" Idler 10mm steel locking idler with bronze steel bushing for silent operation and heavy duty security
- Brackets made from .06" thick powder coated steel with color matched covers.











Match this solution with any of our sunscreen, blockout or high performance fabrics for a complete finished solution.

See our document library for comprehensive information including HPD, LEED & NRC specifications.

### **BRACKET COLORS**



### **MOTOR OPTIONS**







ARC Relay Module [Smart System Interface]



Automate Pulse Hub



### **FRONT & SIDE VIEW**





## **SCHEMATIC**

# **BOTTOM RAIL OPTIONS**



## SYSTEM UPGRADES



For more information about our Upgrade solutions, see our UPGRADE SPECIFICATION sheets.