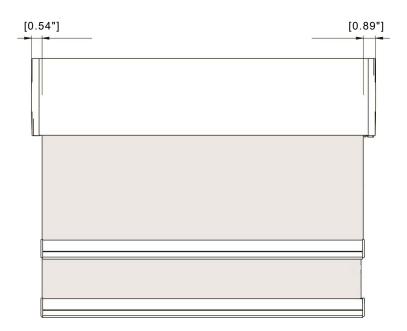

up to 280 sq.ft. before linking.
- Linking options for single and dual shade configurations.
- Automate motor Ultra-quiet operation with ARC bidirectional communication; from 6NM to 50 NM motor options available.
- Accepts standard or reverse roll configurations for versatile and efficient installation.
- Reverse Fascia / Top Back Cover for increased light control and to conceal hardware from street view.
- Powder coated steel box brackets made of 13 Gage Steel w thickness of .090" (2.28mm).











Match this solution with any of our sunscreen, performance fabrics for a complete finished See our document library for comprehensi including HPD, LEED & NRC specifications.

## **MOTOR OPTIONS**





Automate ARC Repeater



ARC Relay Module



Automate Pulse Hub



**FINISH COLORS** 











### **SCHEMATIC**

# **BOTTOM RAIL OPTIONS**

**D30 SILENT** 







F4115

**INTERNAL** 

#### SYSTEM UPGRADES



# Edge Side Channels [for improved light blockout]



Internal Wire Guide [supporting complex shading systems]



Fabric Switch System



For more information about our Upgrade solutions, see our UPGRADE SPECIFICATION sheets.