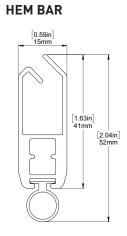

ade configurations.
- Automate motor Ultra-quiet operation with ARC bidirectional communication; from 6NM to 50 NM motor options available.
- Accepts standard or reverse roll configurations for versatile and efficient installation.
- Reverse Fascia / Top Back Cover for increased light control and to conceal hardware from street view.
- Powder coated steel box brackets made of 13 Gage Steel w thickness of .090" (2.28mm).











Match this solution with any of our sunscreen, performance fabrics for a complete finished See our document library for comprehensi including HPD, LEED & NRC specifications.

## **MOTOR OPTIONS**





Automate ARC Repeater



ARC Relay Module



Automate Pulse Hub



**FINISH COLORS** 











### **SCHEMATIC**

# **BOTTOM RAIL OPTIONS**

**D30 SILENT** 







F4115

**INTERNAL** 

#### SYSTEM UPGRADES



# Edge Side Channels [for improved light blockout]



Internal Wire Guide [supporting complex shading systems]



Fabric Switch System



For more information about our Upgrade solutions, see our UPGRADE SPECIFICATION sheets.