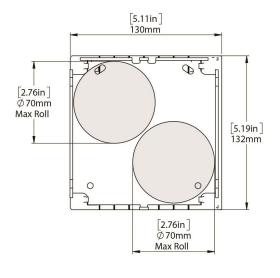

s up to 280 sq.ft. before linking.
- Linking options for single and dual shade configurations.
- Automate motor Ultra-quiet operation with ARC bidirectional communication; from 6NM to 50 NM motor options available.
- Accepts standard or reverse roll configurations for versatile and efficient installation.
- Reverse Fascia / Top Back Cover for increased light control and to conceal hardware from street view.
- Powder coated steel box brackets made of 13 Gage Steel w thickness of .090" (2.28mm).











Match this solution with any of our sunscreen, performance fabrics for a complete finished See our document library for comprehensi including HPD, LEED & NRC specifications.

## **MOTOR OPTIONS**





Automate ARC Repeater



ARC Relay Module



Automate Pulse Hub



**FINISH COLORS** 











### **SCHEMATIC**

# **BOTTOM RAIL OPTIONS**

**D30 SILENT** 







F4115

**INTERNAL** 

#### SYSTEM UPGRADES



# Edge Side Channels [for improved light blockout]



Internal Wire Guide [supporting complex shading systems]



Fabric Switch System



For more information about our Upgrade solutions, see our UPGRADE SPECIFICATION sheets.