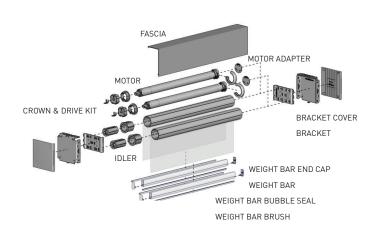

l shade configurations.
- Automate motor Ultra-quiet operation with ARC bidirectional communication; from 6NM to 50 NM motor options available.
- Accepts standard or reverse roll configurations for versatile and efficient installation.
- Reverse Fascia / Top Back Cover for increased light control and to conceal hardware from street view.
- Powder coated steel box brackets made of 13 Gage Steel w thickness of .090" (2.28mm).











Match this solution with any of our sunscreen, performance fabrics for a complete finished See our document library for comprehensi including HPD, LEED & NRC specifications.

## **MOTOR OPTIONS**





Automate ARC Repeater



ARC Relay Module



Automate Pulse Hub



**FINISH COLORS** 











### **SCHEMATIC**

# **BOTTOM RAIL OPTIONS**

**D30 SILENT** 







F4115

**INTERNAL** 

#### SYSTEM UPGRADES



# Edge Side Channels [for improved light blockout]



Internal Wire Guide [supporting complex shading systems]



Fabric Switch System



For more information about our Upgrade solutions, see our UPGRADE SPECIFICATION sheets.