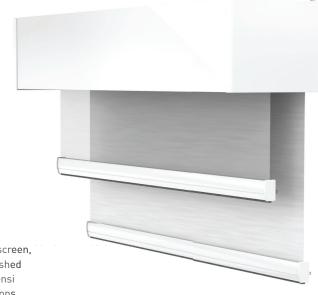

e maximum security for larger applications. The perfect solution for internal commercial applications; the Contract Series One Medium Dual Fascia System creates new opportunities to achieve larger, more impactful shades.

#### Features:

- Max width of 16' (based on 18' drop). Capacity to cover areas up to 280 sq.ft. before linking.
- Linking options for single and dual shade configurations.
- Automate motor Ultra-quiet operation with ARC bidirectional communication; from 6NM to 50 NM motor options available.
- Accepts standard or reverse roll configurations for versatile and efficient installation.
- Reverse Fascia / Top Back Cover for increased light control and to conceal hardware from street view.
- Powder coated steel box brackets made of 13 Gage Steel w thickness of .090" (2.28mm).











Match this solution with any of our sunscreen, performance fabrics for a complete finished See our document library for comprehensi including HPD, LEED & NRC specifications.

## **MOTOR OPTIONS**





Automate ARC Repeater



ARC Relay Module



Automate Pulse Hub



**FINISH COLORS** 











### **SCHEMATIC**

# **BOTTOM RAIL OPTIONS**

**D30 SILENT** 







F4115

**INTERNAL** 

#### SYSTEM UPGRADES



# Edge Side Channels [for improved light blockout]



Internal Wire Guide [supporting complex shading systems]



Fabric Switch System



For more information about our Upgrade solutions, see our UPGRADE SPECIFICATION sheets.