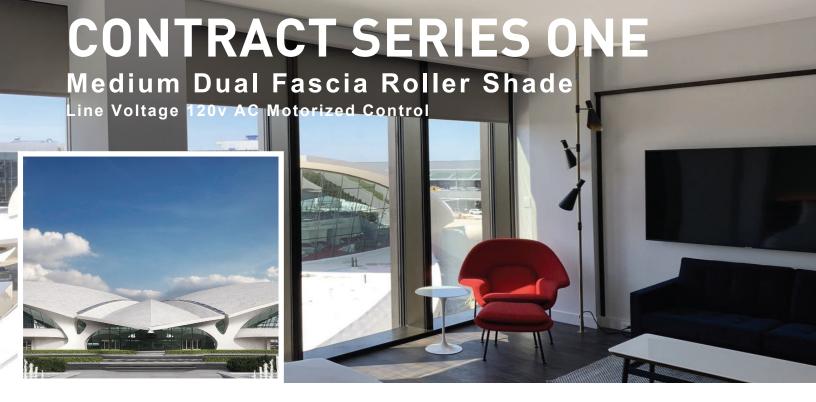

The Rollease Acmeda Contract Medium Dual Fascia system is the most comprehensive shading system available. This precision engineered system, integrates a powerful, yet quiet motor, directly in the tubing of the roller which is powered through plug in transformer or hardwired by an EC with connector plug. The 5" system offers a robust, large shade system with a smooth operation that can handle shades up to 16' wide and up to 280 sq.ft. before linking. Significantly heavier and impressive shading systems require precision engineered, heavy duty hardware, that can support multiples of its own weight. Heavy duty steel brackets and locking idler and motor side features provide maximum security for larger applications. The perfect solution for internal commercial applications; the Contract Series One Medium Dual Fascia System creates new opportunities to achieve larger, more impactful shades.

#### Features:

- Max width of 16' (based on 18' drop). Capacity to cover areas up to 280 sq.ft. before linking.
- Linking options for single and dual shade configurations.
- Automate motor Ultra-quiet operation with ARC bidirectional communication; from 6NM to 50 NM motor options available.
- Accepts standard or reverse roll configurations for versatile and efficient installation.
- Reverse Fascia / Top Back Cover for increased light control and to conceal hardware from street view.
- Powder coated steel box brackets made of 13 Gage Steel w thickness of .090" (2.28mm).