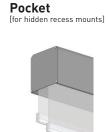

#### SYSTEM UPGRADES

# Edge Side Channels [for improved light blockout]

Internal Wire Guide [supporting complex shading systems]

Fabric Switch System

For more information about our Upgrade solutions, see our UPGRADE SPECIFICATION sheets.