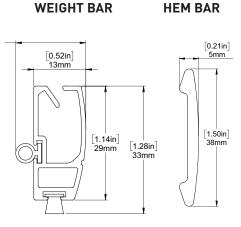

shade configurations.
- Automate motor Ultra-quiet operation with ARC bidirectional communication; from 6NM to 50 NM motor options available.
- Accepts standard or reverse roll configurations for versatile and efficient installation.
- Reverse Fascia / Top Back Cover for increased light control and to conceal hardware from street view.
- Powder coated steel box brackets made of 13 Gage Steel w thickness of .090" (2.28mm).











Match this solution with any of our sunscreen, performance fabrics for a complete finished See our document library for comprehensi including HPD, LEED & NRC specifications.

## **MOTOR OPTIONS**





Automate ARC Repeater



ARC Relay Module



Automate Pulse Hub



**FINISH COLORS** 











### **SCHEMATIC**

# **BOTTOM RAIL OPTIONS**

**D30 SILENT** 







F4115

**INTERNAL** 

#### SYSTEM UPGRADES



# Edge Side Channels [for improved light blockout]



Internal Wire Guide [supporting complex shading systems]



Fabric Switch System



For more information about our Upgrade solutions, see our UPGRADE SPECIFICATION sheets.