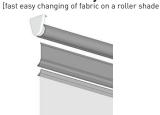

tions for versatile and efficient installation.
- Reverse Fascia / Top Back Cover for increased light control and to conceal hardware from street view.
- Powder coated steel box brackets made of 13 Gage Steel w thickness of .090" (2.28mm).











Match this solution with any of our sunscreen, performance fabrics for a complete finished See our document library for comprehensi including HPD, LEED & NRC specifications.

## **MOTOR OPTIONS**





Automate ARC Repeater



ARC Relay Module



Automate Pulse Hub



**FINISH COLORS** 











### **SCHEMATIC**

# **BOTTOM RAIL OPTIONS**

**D30 SILENT** 







F4115

**INTERNAL** 

#### SYSTEM UPGRADES



# Edge Side Channels [for improved light blockout]



Internal Wire Guide [supporting complex shading systems]



Fabric Switch System



For more information about our Upgrade solutions, see our UPGRADE SPECIFICATION sheets.