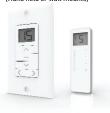

### MOTOR OPTIONS

Automate Wall Switches [Hand held or wall mounts

DC Power Panel [Provides power for 18 DC ARC motors]

**Automate Solar Charger** [energy efficient]

Automate ARC Repeater [Extends the ARC signal]