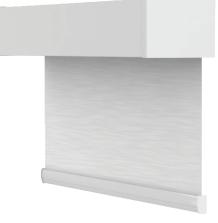

Concealed beneath the contemporary fascia, our low-voltage motorized Contract Series One roller shade, enables all levels of motorization. Retaining a minimal aesthetic, the low-voltage motor is hidden and can become autonomously powered with the addition of a solar panel, providing the ultimate in energy efficiency, and sustainability. Enable view through, privacy and comfort with the precision engineered Contract Series One roller shade.

- Advanced bracket offers two way vertical adjustment for precise alignment.
- Commercial grade aluminum fascia is powder coated or anodized for durability.
- Enhances sustainability and efficiency with complete light and thermal control.
- Integrated, ARC™ enabled, battery operated, motorization. Completely wire-free.
- Ultra-quiet operation.
- Stylish single or multi-channel controls & smart device compatibility.
- Single & linked shade applications.
- Leveling control; multiple shades finish in the same position for a premium aesthetic
- Max width of 120" (based on 120" drop) before linking. Capacity to cover areas up to 100 sqft.