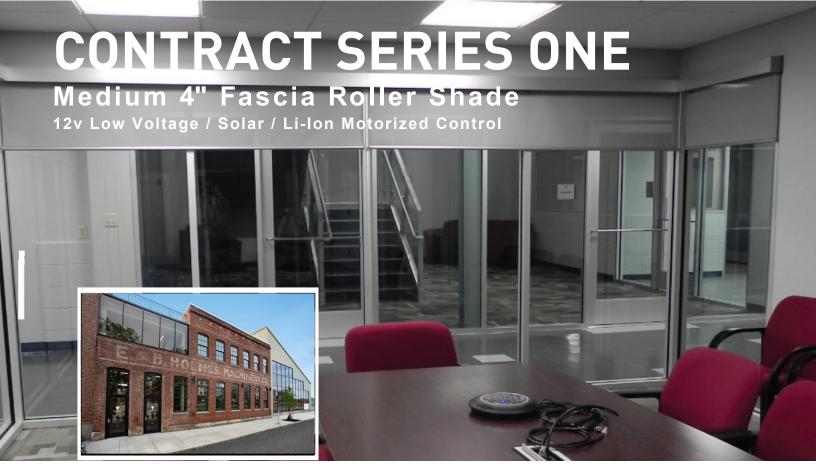

Concealed beneath the contemporary fascia, our low-voltage motorized Contract Series One roller shade, enables all levels of motorization. Retaining a minimal aesthetic, the low-voltage motor is hidden and can become autonomously powered with the addition of a solar panel, providing the ultimate in energy efficiency, and sustainability. Enable view through, privacy and comfort with the precision engineered Contract Series One roller shade.

- Advanced bracket offers two way vertical adjustment for precise alignment.
- Commercial grade aluminum fascia is powder coated or anodized for durability.
- Enhances sustainability and efficiency with complete light and thermal control.
- Integrated, ARC™ enabled, battery operated, motorization. Completely wire-free.
- Ultra-quiet operation.
- Stylish single or multi-channel controls & smart device compatibility.
- Single & linked shade applications.
- Leveling control; multiple shades finish in the same position for a premium aesthetic
- Max width of 120" (based on 120" drop) before linking. Capacity to cover areas up to 100 sqft.