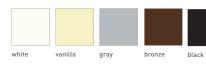

al grade aluminum fascia is powder coated or anodized for durability.
- Enhances sustainability and efficiency with complete light and thermal control.
- Integrated, ARC™ enabled, battery operated, motorization. Completely wire-free.
- Ultra-quiet operation.
- Stylish single or multi-channel controls & smart device compatibility.
- Single & linked shade applications.
- Leveling control; multiple shades finish in the same position for a premium aesthetic
- Max width of 120" (based on 120" drop) before linking. Capacity to cover areas up to 100 sqft.









Match this solution with any of our sunscreen, blockout or high performance fabrics for a complete finished solution. See our document library for comprehensive information including HPD, LEED & NRC specifications.



## FINISH COLORS



### MOTOR OPTIONS

Automate Wall Switches [Hand held or wall mounts



DC Power Panel [Provides power for 18 DC ARC motors]



**Automate Solar Charger** [energy efficient]



Automate ARC Repeater [Extends the ARC signal]



**ARC Relay Module** 



Automate Pulse Hub





## **SCHEMATIC**



# **BOTTOM RAIL OPTIONS**





For more information about our Upgrade solutions, see our UPGRADE SPECIFICATION sheets.