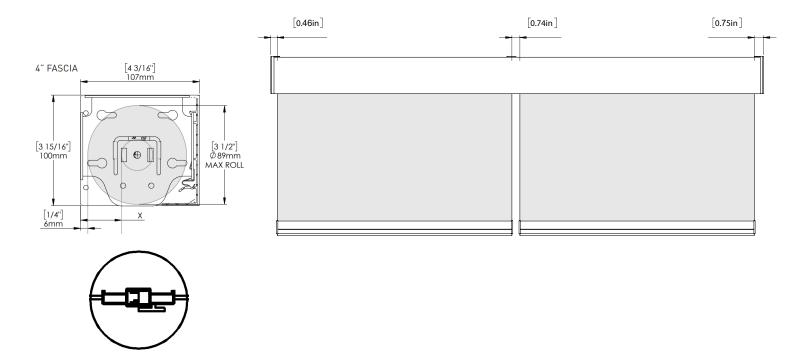

or multi-channel controls & smart device compatibility.
- Single & linked shade applications.
- Leveling control; multiple shades finish in the same position for a premium aesthetic
- Max width of 120" (based on 120" drop) before linking. Capacity to cover areas up to 100 sqft.









Match this solution with any of our sunscreen, blockout or high performance fabrics for a complete finished solution. See our document library for comprehensive information including HPD, LEED & NRC specifications.



## FINISH COLORS



### MOTOR OPTIONS

Automate Wall Switches [Hand held or wall mounts



DC Power Panel [Provides power for 18 DC ARC motors]



**Automate Solar Charger** [energy efficient]



Automate ARC Repeater [Extends the ARC signal]



**ARC Relay Module** 



Automate Pulse Hub





## **SCHEMATIC**



# **BOTTOM RAIL OPTIONS**





For more information about our Upgrade solutions, see our UPGRADE SPECIFICATION sheets.