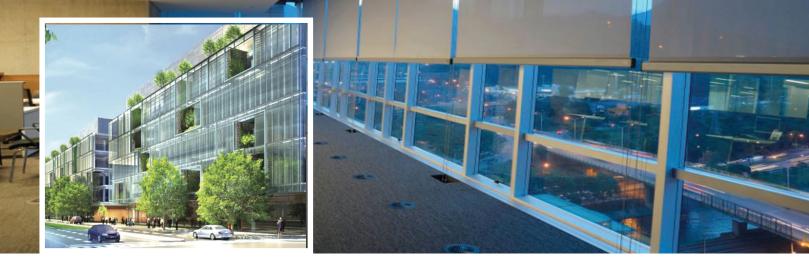

# **CONTRACT SERIES ONE** Large Open Roller Shade

12v Low Voltage / Solar / Li-Ion Motorized Control

With a myriad of powering options our commercial duty Contract Series One system supports low voltage powering through custom power panels, plug in transformers, solar powered PV arrays or our game changing rechargeable Li-ion internal batter system. The precision engineered Contract Series One motorized open roller shade, is a durable and robust combination of form and function that enables simple, straightforward motorization and installation. Retaining a minimal aesthetic, the motor is hidden and can be constantly charged with a discreet solar PV array, providing the ultimate in energy efficiency, sustainability and privacy. Featuring minimal light gaps, increased privacy, view through and sustainability, setting the benchmark for natural light management.

#### Features:

- Automate motor Ultra-quiet operation with ARC bi-directional communication.
- Precision engineered, durable construction and modern design
- Enables view through and privacy with minimal light gaps and panel linking options
- Enhance sustainability and efficiency with complete light and thermal control.
- Stylish single or multi-channel motor, wall mounted or handheld controls & smart phone compatibility
- Leveling control; multiple shades finish in the same position for a premium aesthetic.
- Optional solar panel for environmentally forward, energy efficient constant system charging.
- Max width of 120" (based on 120" drop). Capacity to cover areas up to 100 sqf. before linking