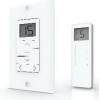

#### Automate Wall Switches [Hand held or wall mounts]

ARC Relay Module [Smart System Interface]

Automate Pulse Hub