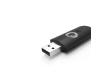

#### Automate Wall Switches [Hand held or wall mounts]

ARC Relay Module [Smart System Interface]

Automate Pulse Hub