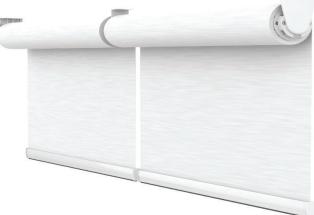

# **CONTRACT SERIES ONE** Large Open Roller Shade

12v Low Voltage / Solar / Li-Ion Motorized Control

With a myriad of powering options our commercial duty Contract Series One system supports low voltage powering through custom power panels, plug in transformers, solar powered PV arrays or our game changing rechargeable Li-ion internal batter system. The precision engineered Contract Series One motorized open roller shade, is a durable and robust combination of form and function that enables simple, straightforward motorization and installation. Retaining a minimal aesthetic, the motor is hidden and can be constantly charged with a discreet solar PV array, providing the ultimate in energy efficiency, sustainability and privacy. Featuring minimal light gaps, increased privacy, view through and sustainability, setting the benchmark for natural light management.

#### Features:

- Automate motor Ultra-quiet operation with ARC bi-directional communication.
- Precision engineered, durable construction and modern design
- Enables view through and privacy with minimal light gaps and panel linking options
- Enhance sustainability and efficiency with complete light and thermal control.
- Stylish single or multi-channel motor, wall mounted or handheld controls & smart phone compatibility
- Leveling control; multiple shades finish in the same position for a premium aesthetic.
- Optional solar panel for environmentally forward, energy efficient constant system charging.
- Max width of 120" (based on 120" drop). Capacity to cover areas up to 100 sqf. before linking