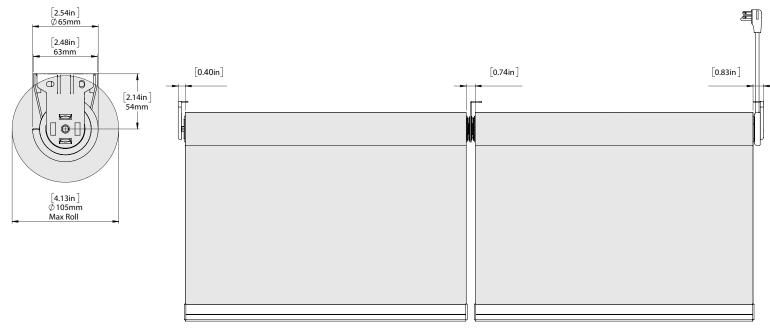

recision engineered, durable construction and modern design
- Enables view through and privacy with minimal light gaps and panel lin
  options
- Enhance sustainability and efficiency with complete light and thermal co
- Stylish single or multi-channel motor, wall mounted or handheld controphone compatibility
- Leveling control; multiple shades finish in the same position for a premi
- Max width of 120" (based on 120" drop). Capacity to cover areas up to 1 before linking











Match this solution with any of our sunscreen, blockout or high performance fabrics for a complete finished solution.

See our document library for comprehensive information including HPD, LEED & NRC specifications.

## **BRACKET COLORS**



#### **MOTOR OPTIONS**







ARC Relay Module



Automate Pulse Hub









### **SCHEMATIC**



### **BOTTOM RAIL OPTIONS**



# SYSTEM UPGRADES





L & I Clips

[for hidden recess mounts]

Edge Side Channels [for improved light blockout]



Internal Wire Guide [supporting complex shading systems]



Fabric Switch System
[fast easy changing of fabric on a roller shade



For more information about our Upgrade solutions, see our UPGRADE SPECIFICATION sheets.