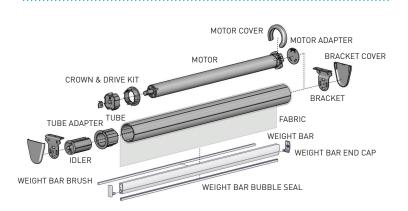

ble construction and modern design
- Enables view through and privacy with minimal light gaps and panel lin
  options
- Enhance sustainability and efficiency with complete light and thermal co
- Stylish single or multi-channel motor, wall mounted or handheld controphone compatibility
- Leveling control; multiple shades finish in the same position for a premi
- Max width of 120" (based on 120" drop). Capacity to cover areas up to 1 before linking











Match this solution with any of our sunscreen, blockout or high performance fabrics for a complete finished solution.

See our document library for comprehensive information including HPD, LEED & NRC specifications.

## **BRACKET COLORS**



#### **MOTOR OPTIONS**







ARC Relay Module



Automate Pulse Hub









### **SCHEMATIC**



### **BOTTOM RAIL OPTIONS**



# SYSTEM UPGRADES





L & I Clips

[for hidden recess mounts]

Edge Side Channels [for improved light blockout]



Internal Wire Guide [supporting complex shading systems]



Fabric Switch System
[fast easy changing of fabric on a roller shade



For more information about our Upgrade solutions, see our UPGRADE SPECIFICATION sheets.