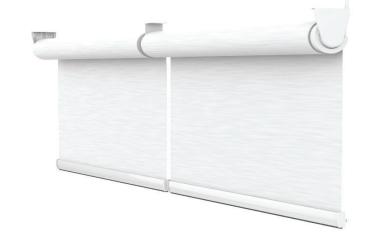

design and comfort while providing the ultimate in energy efficiency, sustainability and privacy. Featuring minimal light gaps, increased privacy, view through, and thermal control, setting the benchmark for natural light management.

#### Features:

- Automate motor Ultra-quiet operation with ARC bi-directional commu
- Precision engineered, durable construction and modern design
- Enables view through and privacy with minimal light gaps and panel lin
  options
- Enhance sustainability and efficiency with complete light and thermal co
- Stylish single or multi-channel motor, wall mounted or handheld controphone compatibility
- Leveling control; multiple shades finish in the same position for a premi
- Max width of 120" (based on 120" drop). Capacity to cover areas up to 1 before linking











Match this solution with any of our sunscreen, blockout or high performance fabrics for a complete finished solution.

See our document library for comprehensive information including HPD, LEED & NRC specifications.

## **BRACKET COLORS**



#### **MOTOR OPTIONS**







ARC Relay Module



Automate Pulse Hub









### **SCHEMATIC**



### **BOTTOM RAIL OPTIONS**



# SYSTEM UPGRADES





L & I Clips

[for hidden recess mounts]

Edge Side Channels [for improved light blockout]



Internal Wire Guide [supporting complex shading systems]



Fabric Switch System
[fast easy changing of fabric on a roller shade



For more information about our Upgrade solutions, see our UPGRADE SPECIFICATION sheets.