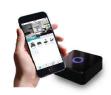

Precision engineered, durable construction and modern design
- Enables view through and privacy with minimal light gaps and panel lin
  options
- Enhance sustainability and efficiency with complete light and thermal co
- Stylish single or multi-channel motor, wall mounted or handheld controphone compatibility
- Leveling control; multiple shades finish in the same position for a premi
- Max width of 120" (based on 120" drop). Capacity to cover areas up to 1 before linking











Match this solution with any of our sunscreen, blockout or high performance fabrics for a complete finished solution.

See our document library for comprehensive information including HPD, LEED & NRC specifications.

## **BRACKET COLORS**



#### **MOTOR OPTIONS**







ARC Relay Module



Automate Pulse Hub









### **SCHEMATIC**



### **BOTTOM RAIL OPTIONS**



# SYSTEM UPGRADES





L & I Clips

[for hidden recess mounts]

Edge Side Channels [for improved light blockout]



Internal Wire Guide [supporting complex shading systems]



Fabric Switch System
[fast easy changing of fabric on a roller shade



For more information about our Upgrade solutions, see our UPGRADE SPECIFICATION sheets.