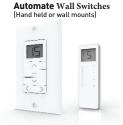

#### Features:

- Automate motor Ultra-quiet operation with ARC bi-directional commu
- Precision engineered, durable construction and modern design
- Enables view through and privacy with minimal light gaps and panel lin
  options
- Enhance sustainability and efficiency with complete light and thermal co
- Stylish single or multi-channel motor, wall mounted or handheld controphone compatibility
- Leveling control; multiple shades finish in the same position for a premi
- Max width of 120" (based on 120" drop). Capacity to cover areas up to 1 before linking