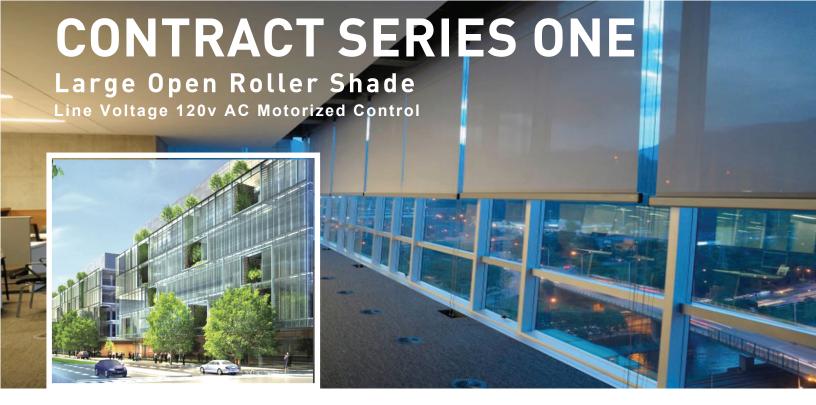

The precision engineered Contract Series One shading system, integrates a powerful, yet quiet motor, directly in the tubing of the roller which is powered through plug in transformer or hardwired by an EC with connector plug. The precision engineered Contract Series One motorized open roller shade, is a durable and robust combination of form and function that enables simple, straightforward motorization and installation. Retaining a minimal aesthetic, the Automate motorized shade is durably constructed and designed to accentuate the contemporary feel of any space. The Contract Series One system sets the bench march for performance, design and comfort while providing the ultimate in energy efficiency, sustainability and privacy. Featuring minimal light gaps, increased privacy, view through, and thermal control, setting the benchmark for natural light management.

#### Features:

- Automate motor Ultra-quiet operation with ARC bi-directional commu
- Precision engineered, durable construction and modern design
- Enables view through and privacy with minimal light gaps and panel lin
  options
- Enhance sustainability and efficiency with complete light and thermal co
- Stylish single or multi-channel motor, wall mounted or handheld controphone compatibility
- Leveling control; multiple shades finish in the same position for a premi
- Max width of 120" (based on 120" drop). Capacity to cover areas up to 1 before linking