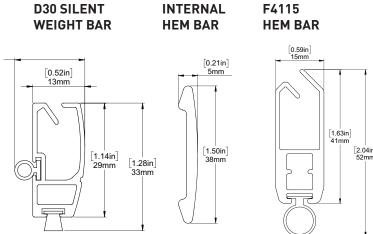

ign
- Enables view through and privacy with minimal light gaps and panel lin
  options
- Enhance sustainability and efficiency with complete light and thermal co
- Stylish single or multi-channel motor, wall mounted or handheld controphone compatibility
- Leveling control; multiple shades finish in the same position for a premi
- Max width of 120" (based on 120" drop). Capacity to cover areas up to 1 before linking











Match this solution with any of our sunscreen, blockout or high performance fabrics for a complete finished solution.

See our document library for comprehensive information including HPD, LEED & NRC specifications.

## **BRACKET COLORS**



#### **MOTOR OPTIONS**







ARC Relay Module



Automate Pulse Hub









### **SCHEMATIC**



### **BOTTOM RAIL OPTIONS**



# SYSTEM UPGRADES





L & I Clips

[for hidden recess mounts]

Edge Side Channels [for improved light blockout]



Internal Wire Guide [supporting complex shading systems]



Fabric Switch System
[fast easy changing of fabric on a roller shade



For more information about our Upgrade solutions, see our UPGRADE SPECIFICATION sheets.