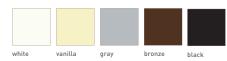

- Automate motor Ultra-quiet operation with ARC bi-directional commu
- Precision engineered, durable construction and modern design
- Enables view through and privacy with minimal light gaps and panel lin
  options
- Enhance sustainability and efficiency with complete light and thermal co
- Stylish single or multi-channel motor, wall mounted or handheld controphone compatibility
- Leveling control; multiple shades finish in the same position for a premi
- Max width of 120" (based on 120" drop). Capacity to cover areas up to 1 before linking











Match this solution with any of our sunscreen, blockout or high performance fabrics for a complete finished solution.

See our document library for comprehensive information including HPD, LEED & NRC specifications.

## **BRACKET COLORS**



#### **MOTOR OPTIONS**







ARC Relay Module



Automate Pulse Hub









### **SCHEMATIC**



### **BOTTOM RAIL OPTIONS**



# SYSTEM UPGRADES





L & I Clips

[for hidden recess mounts]

Edge Side Channels [for improved light blockout]



Internal Wire Guide [supporting complex shading systems]



Fabric Switch System
[fast easy changing of fabric on a roller shade



For more information about our Upgrade solutions, see our UPGRADE SPECIFICATION sheets.