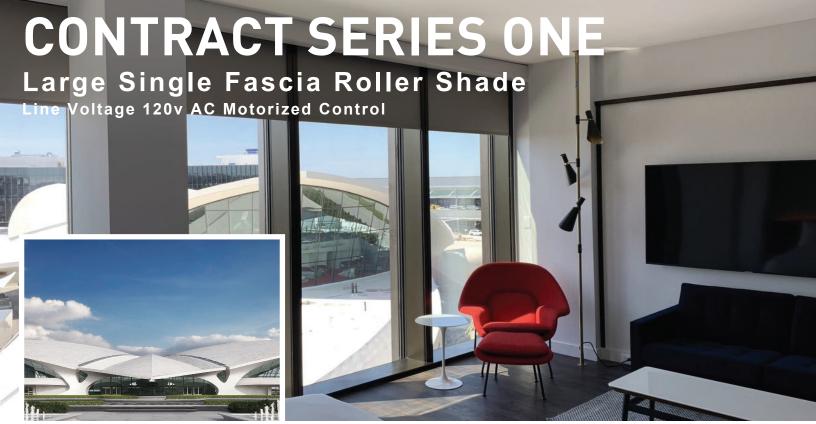

The Rollease Acmeda Contract Large Fascia system is the most comprehensive shading system available. This precision engineered system, integrates a powerful, yet quiet motor, directly in the tubing of the roller which is powered through plug in transformer or hardwired by an EC with connector plug. The 5" system offers a robust, large shade system with a smooth operation that can handle shades up to 16' wide and up to 280 sq.ft. before linking. Significantly heavier and impressive shading systems require precision engineered, heavy duty hardware, that can support multiples of its own weight. Heavy duty steel brackets and locking idler and motor side features provide maximum security for larger applications. The perfect solution for internal commercial applications; the Contract Series One Large System creates new opportunities to achieve larger, more impactful shades.