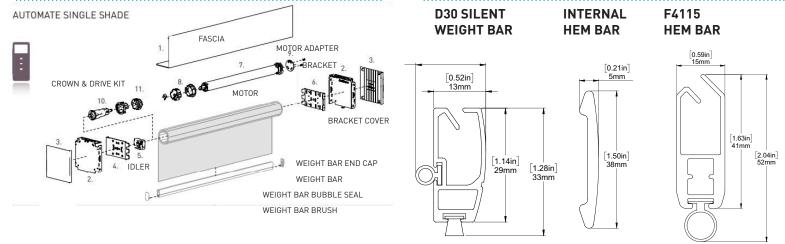

ns for versatile and efficient installation.
- Optional Reverse Fascia / Top Back Cover for increased light control and to conceal hardware from street view.
- Heavy Duty "Silent Pin" Idler 10mm steel locking idler with bronze steel bushing for silent operation and heavy-duty security.
- Powder coated steel box brackets made of 13 Gage Steel w thickness of .090" (2.28mm).











Match this solution with any of our suns performance fabrics for a complete fini:

See our document library for comprehensive information including HPD, LEED & NRC specifications.

# See our document library for comprehensive information

# MOTOR OPTIONS







**ARC Relay Module** 

Automate Pulse Hub
[Smart Phone Control]



FINISH COLORS



## **FRONT & SIDE VIEW**



#### **SCHEMATIC BOTTOM RAIL OPTIONS**



## SYSTEM UPGRADES



For more information about our Upgrade solutions, see our UPGRADE SPECIFICATION sheets.