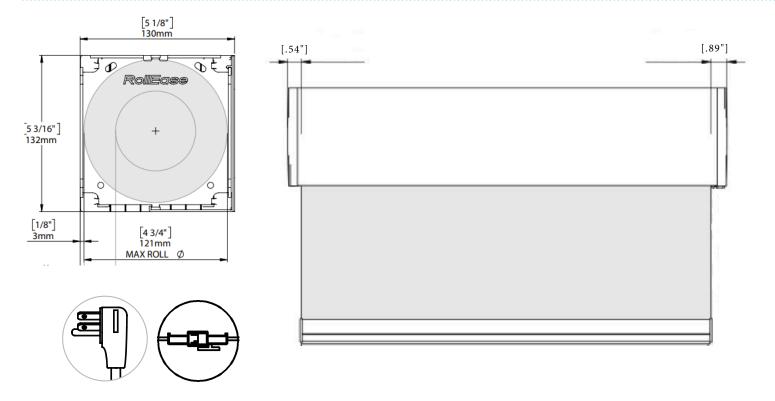

epts standard or reverse roll configurations for versatile and efficient installation.
- Optional Reverse Fascia / Top Back Cover for increased light control and to conceal hardware from street view.
- Heavy Duty "Silent Pin" Idler 10mm steel locking idler with bronze steel bushing for silent operation and heavy-duty security.
- Powder coated steel box brackets made of 13 Gage Steel w thickness of .090" (2.28mm).











Match this solution with any of our suns performance fabrics for a complete fini:

See our document library for comprehensive information including HPD, LEED & NRC specifications.

# See our document library for comprehensive information

# MOTOR OPTIONS







**ARC Relay Module** 

Automate Pulse Hub
[Smart Phone Control]



FINISH COLORS



## **FRONT & SIDE VIEW**



#### **SCHEMATIC BOTTOM RAIL OPTIONS**



## SYSTEM UPGRADES



For more information about our Upgrade solutions, see our UPGRADE SPECIFICATION sheets.