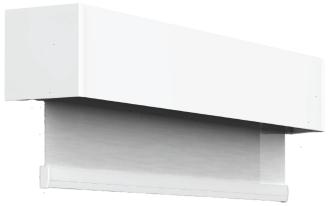

### Features

- Max width of 16' (based on 18' drop). Capacity to cover areas up to 280 sq.ft. before linking.
- Linking options for single and dual shade configurations.
- Automate motor Ultra-quiet operation with ARC bi-directional communication; from 6NM to 50 NM motor options available.
- Accepts standard or reverse roll configurations for versatile and efficient installation.
- Optional Reverse Fascia / Top Back Cover for increased light control and to conceal hardware from street view.
- Heavy Duty "Silent Pin" Idler 10mm steel locking idler with bronze steel bushing for silent operation and heavy-duty security.
- Powder coated steel box brackets made of 13 Gage Steel w thickness of .090" (2.28mm).

## **FRONT & SIDE VIEW**